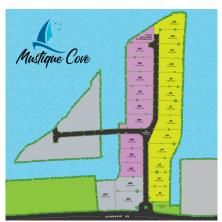

# **Sandra Simmons-Francis** sandra@regalrealty.ky

**Michael Day** michael@regalrealty.ky

Mustique Cove is a secluded waterfront retreat providing access to what really makes life in the Cayman Islands "the good life". Nestled in the protected waters of Red Bay on the North Sound, within a few short miles of George Town, this new development is priced to represent a prudent investment with strong potential for quick appreciation. The Development features premium quality amenities including: private launch ramp, underground utilities, the sought-after keystone seawall, gated entry, strong covenants and pre-approved private docks with a choice of sizes. Mustique Cove is conveniently tucked away a mere stone's throw from several banks, gas stations, the Grand Harbour Shopping Centre with its supermarket, pharmacy, restaurants and bars as well as the Cayman Islands Sailing Club. Mustique Cove...Close enough for the convenience...far enough for your family retreat.

## **Key Details**

| Width | Depth | Block & Parcel | Old Price |
|-------|-------|----------------|-----------|
| 80    | 133   | 22D,297LOT3    | 0.00      |

Acreage **0.2300** 

#### **Additional Fields**

| Block<br>22D                | Parcel<br>297LOT3          | Views Canal Front              | Zoning Low Density residential |
|-----------------------------|----------------------------|--------------------------------|--------------------------------|
| Land Certificate Not Issued | Possession At Completion   | Frontage Road  City Maintained | Trees Partial Covered          |
| Sea Frontage<br>82          | Road Frontage<br><b>80</b> | Road Surface <b>Asphalt</b>    | Topography <b>Filled</b>       |
| How Shown <b>Drive by</b>   | Soil<br><b>Marl</b>        |                                |                                |