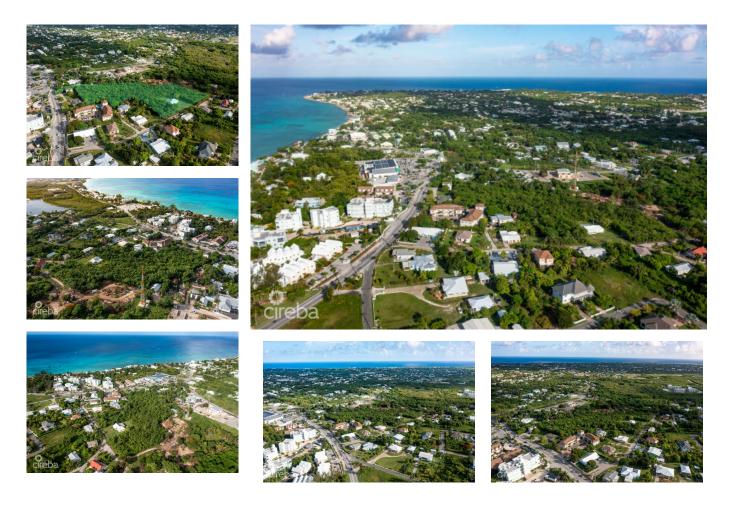

## US\$5,350,000

Michael Day michael@regalrealty.ky This prime development parcel situated on over 4+ acres is exceptionally located, presenting an easy to access position on West Bay Road. This property is within walking distance to Cemetery Beach, Fosters Republix, Jacques Scotts Liquor Store and Cayman National Bank. These amenities make it appealing to a developer who may want to offer convenience to its residents. Combining three parcels, the land is elevated from 3-8 feet and would not require a tremendous amount of fill or other site work. This is a fantastic opportunity to purchase a large parcel in this incredible location that has main road frontage and utilities already in place. An additional feature of this property is that it has access from three gazetted roads. Another bonus is that there is a 2,500 SQFT home which would be considered 'improved upon'- an important point for those wishing to gain residency through the acquisition of property in the Cayman Islands. Based on its zoning of low density residential, the parcel would accommodate approximately 96 bedrooms or 60 units. A unique opportunity for a savvy investor or developer.

## **Essential Information**

| Type<br><b>Land (For Sale)</b> | Status<br><b>Pen/Con</b>      | MLS<br><b>414966</b>            | Listing Type<br>Low density<br>residential |
|--------------------------------|-------------------------------|---------------------------------|--------------------------------------------|
| Key Details                    |                               |                                 |                                            |
| Width<br><b>550</b>            | Depth<br><b>426</b>           | Block & Parcel<br>5C,54,186,185 | Old Price<br><b>0.00</b>                   |
| Acreage<br><b>4.0200</b>       |                               |                                 |                                            |
| Additional Fields              |                               |                                 |                                            |
| Block<br><b>5C</b>             | Parcel<br><b>54, 186, 185</b> | Views<br>Inland                 | Zoning<br>Low Density<br>residential       |
| Road Frontage                  | Soil                          |                                 |                                            |