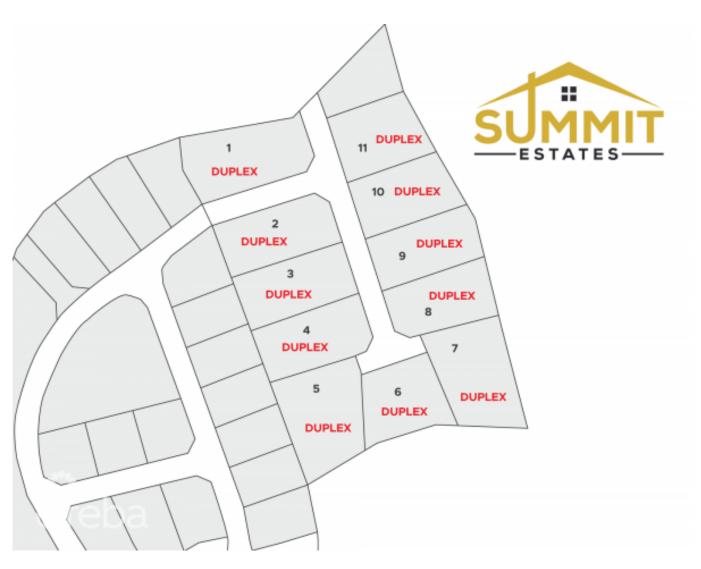

#### CI\$103,361

Sandra Simmons-Francis sandra@regalrealty.ky

Take advantage of this opportunity to invest in this tranquil subdivision in the heart of East End. Large duplex lots available with covenants to protect your investment. Purchase adjoining lots to build apartments. Only 11 lots available, scheduled for completion in 2024.