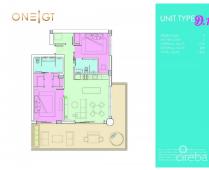

## CI\$1,549,000

Sandra Simmons-Francis sandra@regalrealty.ky

Cayman's next landmark development project, known as ONE|GT, fuses the very best of contemporary urban living from around the world - from the vibrant rooftop beach clubs of Miami and LA, to the local piazzas and street cafés of Europe, and of course exquisite Caribbean artistic flair. Comprising a 178-suite boutique hotel and luxury residences, with amazing on-site amenities, ONE|GT is located at the edge of central George Town, on Goring Avenue, directly behind Bayshore Mall. With amazing on-site amenities, ONE|GT will be the capital's first ten-storey structure, rising to 144' above ground level and offering spectacular multiaspect views. Its eleventh floor "Sky Club" with its unique infinity edge pool, private cabanas, bar & grille, yoga, treatment, and event areas, will bring a new level of sophisticated enjoyment to our islands, whilst its "signature" restaurant, grand café, and many other amenities will ensure owners, tenants and guests can enjoy ONE|GT to the fullest. There will also be a private residents' pool, full gym, and separate residents' entrance, along with onsite covered and valet parking and owner storage units available. Owners will also enjoy very solid returns on investment from ONE|GT's rental programs or can choose to rent their units on the open market. Estimated completion date is early 2025. Enjoy truly "elevated modern island living" at ONE|GT and invest now before prices elevate too! Unit Type D.1 This exquisite corner residence boasts two en-suite bedroom suites, one a master suite with a dual walk-in closets and direct access to the

master suite with a dual walk-in closets and direct access to the expansive wrap-around terrace. The unit has a full kitchen, with center aisle and a large living/dining area, providing great indoor/outside living opportunities. Enjoy truly "elevated modern island living" at ONE|GT and invest now before prices elevate too!