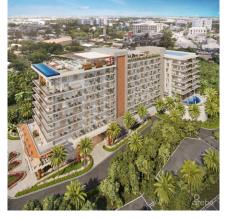

## CI\$1,549,000

Sandra Simmons-Francis sandra@regalrealty.ky

Cayman's next landmark development project, known as ONE|GT, fuses the very best of contemporary urban living from around the world - from the vibrant rooftop beach clubs of Miami and LA, to the local piazzas and street cafés of Europe, and of course exquisite Caribbean artistic flair. Comprising a 178-suite boutique hotel and luxury residences, with amazing on-site amenities, ONE|GT is located at the edge of central George Town, on Goring Avenue, directly behind Bayshore Mall. With amazing on-site amenities, ONE|GT will be the capital's first ten-storey structure, rising to 144' above ground level and offering spectacular multiaspect views. Its eleventh floor "Sky Club" with its unique infinity edge pool, private cabanas, bar & grille, yoga, treatment, and event areas, will bring a new level of sophisticated enjoyment to our islands, whilst its "signature" restaurant, grand café, and many other amenities will ensure owners, tenants and guests can enjoy ONE|GT to the fullest. There will also be a private residents' pool, full gym, and separate residents' entrance, along with onsite covered and valet parking and owner storage units available. Owners will also enjoy very solid returns on investment from ONE|GT's rental programs or can choose to rent their units on the open market. Estimated completion date is early 2025. Enjoy truly "elevated modern island living" at ONE|GT and invest now before prices elevate too! Unit Type D.1 This exquisite corner residence boasts two en-suite bedroom suites, one a master suite with a dual walk-in closets and direct access to the