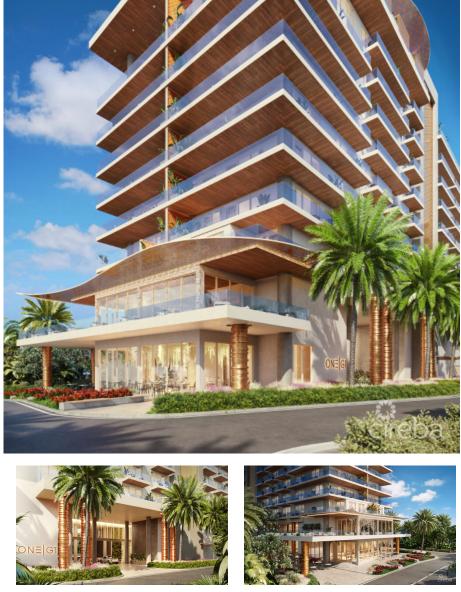

## CI\$829,000

Michael Day michael@regalrealty.ky

Cayman's next landmark development project, known as ONE|GT, fuses the very best of contemporary urban living from around the world - from the vibrant rooftop beach clubs of Miami and LA, to the local piazzas and street cafés of Europe, and of course exquisite Caribbean artistic flair. Comprising a 178-suite boutique hotel and luxury residences, with amazing on-site amenities, ONE|GT is located at the edge of central George Town, on Goring Avenue, directly behind Bayshore Mall. With amazing on-site amenities, ONE|GT will be the capital's first ten-storey structure, rising to 144' above ground level and offering spectacular multiaspect views. Its eleventh floor "Sky Club" with its unique infinity edge pool, private cabanas, bar & grille, yoga, treatment, and event areas, will bring a new level of sophisticated enjoyment to our islands, whilst its "signature" restaurant, grand café, and many other amenities will ensure owners, tenants and guests can enjoy ONEIGT to the fullest. There will also be a private residents' pool, full gym, and separate residents' entrance, along with onsite covered and valet parking and owner storage units available. Owners will also enjoy very solid returns on investment from ONE|GT's rental programs or can choose to rent their units on the open market. Estimated completion date is early 2025. Enjoy truly "elevated modern island living" at ONE|GT and invest now before prices elevate too! Unit Type B.1 This one bedroom plus den residence features ONE | GT's innovative articulating wall design to create a flexible living space allowing the creation of a private den. The unit offers a full kitchen with centre aisle/breakfast bar and direct access to the large private terrace from the spacious living area and the master suite with amazing views and great inside/outside space. Enjoy truly "elevated modern island living" at ONE|GT and invest now before prices elevate too!