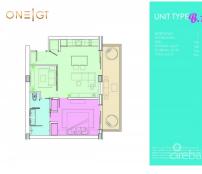

## CI\$829,000

Michael Day michael@regalrealty.ky

Cayman's next landmark development project, known as ONE|GT, fuses the very best of contemporary urban living from around the world - from the vibrant rooftop beach clubs of Miami and LA, to the local piazzas and street cafés of Europe, and of course exquisite Caribbean artistic flair. Comprising a 178-suite boutique hotel and luxury residences, with amazing on-site amenities, ONE|GT is located at the edge of central George Town, on Goring Avenue, directly behind Bayshore Mall. With amazing on-site amenities, ONE|GT will be the capital's first ten-storey structure, rising to 144' above ground level and offering spectacular multiaspect views. Its eleventh floor "Sky Club" with its unique infinity edge pool, private cabanas, bar & grille, yoga, treatment, and event areas, will bring a new level of sophisticated enjoyment to our islands, whilst its "signature" restaurant, grand café, and many other amenities will ensure owners, tenants and guests can enjoy ONEIGT to the fullest. There will also be a private residents' pool, full gym, and separate residents' entrance, along with onsite covered and valet parking and owner storage units available. Owners will also enjoy very solid returns on investment from ONE|GT's rental programs or can choose to rent their units on the open market. Estimated completion date is early 2025. Enjoy truly "elevated modern island living" at ONE|GT and invest now before prices elevate too! Unit Type B.1 This one bedroom plus den residence features ONE | GT's innovative articulating wall design to create a flexible living space allowing the creation of a private den. The unit offers a full kitchen with centre aisle/breakfast bar and direct access to the large private terrace from the spacious living area and the master suite with amazing views and great inside/outside space. Enjoy truly "elevated modern island living" at ONE|GT and invest now before prices elevate too!

## **Essential Information**

| Type<br><b>Residential (For S</b> | ale)             | Status<br><b>Pen/Con</b>    | MLS<br><b>415826</b>              |                           | Listing Type<br><b>Condominium</b> |  |
|-----------------------------------|------------------|-----------------------------|-----------------------------------|---------------------------|------------------------------------|--|
| Key Details                       |                  |                             |                                   |                           |                                    |  |
| Bed<br><b>1</b>                   | Bath<br><b>1</b> |                             | Block & Parcel<br>14BH,167UNIT623 | Year Built<br><b>2022</b> | Old Price<br><b>0.00</b>           |  |
| Sqft<br><b>906</b>                |                  |                             |                                   |                           |                                    |  |
| Additional Fields                 |                  |                             |                                   |                           |                                    |  |
| Block<br>14BH                     |                  | Parcel<br><b>167UNIT623</b> | Views<br>Water View, Inland       |                           | Foundation<br><b>Slab</b>          |  |

Floor Level 6

## **Property Features**

| Pool | Den |
|------|-----|
| Yes  | Yes |