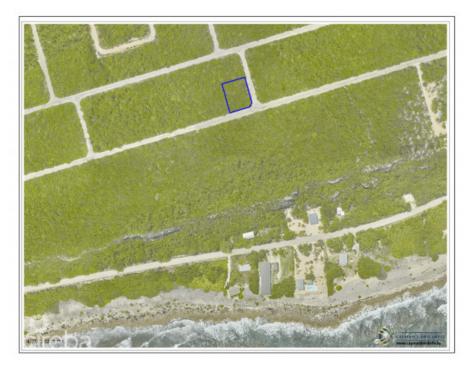

## SELWORTHY GROVE CAYMAN BRAC LOT

Cayman Brac East, Cayman Brac, Cayman Islands MLS# 414427

## US\$45,000

Michael Day michael@regalrealty.ky A Great Investment! Build the perfect home on this residential lot located in the Selworthy Grove Development on beautiful Cayman Brac. This Cayman Brac bluff land sits 82 feet above sea level in Selworthy Grove, a subdivision featuring a shared tennis court. Contact me today for more information on this piece of paradise.

## **Essential Information**

| Type<br>Land (For Sale) | Status<br><b>Current</b> | MLS<br><b>414427</b>              | Listing Type<br>Low density<br>residential |
|-------------------------|--------------------------|-----------------------------------|--------------------------------------------|
| Key Details             |                          |                                   |                                            |
| Width<br><b>100</b>     | Depth<br><b>110</b>      | Block & Parcel<br><b>110A,167</b> | Old Price<br><b>0.00</b>                   |
| Acreage<br>0.2900       |                          |                                   |                                            |
| Additional Fields       |                          |                                   |                                            |
| Block                   | Parcel                   | Views                             | Road Frontage                              |

| Block | Parcel | Views  | Road Frontage |
|-------|--------|--------|---------------|
| 110A  | 167    | Inland | 108           |