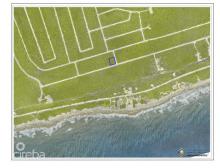

## SELWORTHY GROVE CAYMAN BRAC LOT

Cayman Brac East, Cayman Brac, Cayman Islands MLS# 414427

## US\$45,000

Michael Day michael@regalrealty.ky A Great Investment! Build the perfect home on this residential lot located in the Selworthy Grove Development on beautiful Cayman Brac. This Cayman Brac bluff land sits 82 feet above sea level in Selworthy Grove, a subdivision featuring a shared tennis court. Contact me today for more information on this piece of paradise.