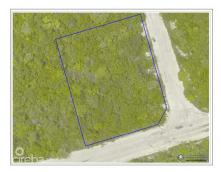

## SELWORTHY GROVE CAYMAN BRAC LOT

Cayman Brac East, Cayman Brac, Cayman Islands MLS# 414427

## US\$45,000

Michael Day michael@regalrealty.ky A Great Investment! Build the perfect home on this residential lot located in the Selworthy Grove Development on beautiful Cayman Brac. This Cayman Brac bluff land sits 82 feet above sea level in Selworthy Grove, a subdivision featuring a shared tennis court. Contact me today for more information on this piece of paradise.

## **Essential Information**

| Type<br>Land (For Sale) | Status<br><b>Current</b> | MLS<br><b>414427</b>              | Listing Type<br>Low density<br>residential |
|-------------------------|--------------------------|-----------------------------------|--------------------------------------------|
| Key Details             |                          |                                   |                                            |
| Width<br><b>100</b>     | Depth<br><b>110</b>      | Block & Parcel<br><b>110A,167</b> | Old Price<br><b>0.00</b>                   |
| Acreage<br>0.2900       |                          |                                   |                                            |
| Additional Fields       |                          |                                   |                                            |
| Block                   | Parcel                   | Views                             | Road Frontage                              |

| Block | Parcel | Views  | Road Frontage |
|-------|--------|--------|---------------|
| 110A  | 167    | Inland | 108           |