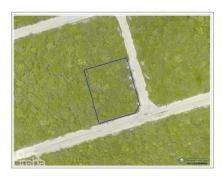

## SELWORTHY GROVE CAYMAN BRAC LOT

Cayman Brac East, Cayman Brac, Cayman Islands MLS# 414427

## US\$45,000

Michael Day michael@regalrealty.ky A Great Investment! Build the perfect home on this residential lot located in the Selworthy Grove Development on beautiful Cayman Brac. This Cayman Brac bluff land sits 82 feet above sea level in Selworthy Grove, a subdivision featuring a shared tennis court. Contact me today for more information on this piece of paradise.

## **Essential Information**

| Type<br>Land (For Sale) | Status<br><b>Current</b> | MLS<br><b>414427</b>              | Listing Type<br>Low density<br>residential |
|-------------------------|--------------------------|-----------------------------------|--------------------------------------------|
| Key Details             |                          |                                   |                                            |
| Width<br><b>100</b>     | Depth<br><b>110</b>      | Block & Parcel<br><b>110A,167</b> | Old Price<br><b>0.00</b>                   |
| Acreage<br>0.2900       |                          |                                   |                                            |
| Additional Fields       |                          |                                   |                                            |
| Block                   | Parcel                   | Views                             | Road Frontage                              |

| Block | Parcel | Views  | Road Frontage |
|-------|--------|--------|---------------|
| 110A  | 167    | Inland | 108           |