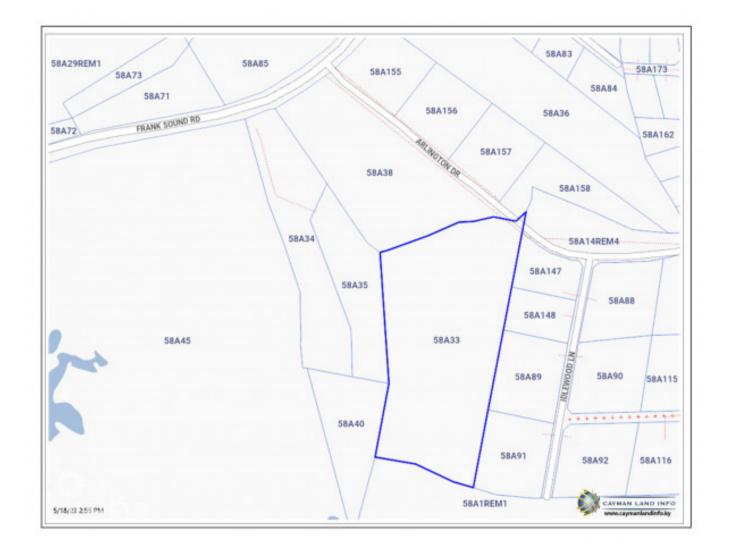

### FRANK SOUND SUBDIVISION LOT 4

MIdland East MLS# 416026

#### CI\$100,000

Osbert Francis bert@regalrealty.ky Newly created neighborhood in Frank Sound, about a mile after Botanic Park. Affordable and designed for the local, young investor in mind, these lots are nicely elevated and filled. Utilities services are in place. Final parcel allocation details are in progress. Buy land now and start building, or hold on to it.

# Key Details

| Width | Depth | Block & Parcel | Old Price |
|-------|-------|----------------|-----------|
| 113   | 89    | 58A,33-4       | 0.00      |

Acreage **0.2300** 

## **Additional Fields**

| Block<br>58A  | Parcel<br><b>33-4</b> | Views<br>Garden View | Zoning<br>Low Density<br>residential |
|---------------|-----------------------|----------------------|--------------------------------------|
| Road Frontage | Soil                  |                      |                                      |
| 113           | Rock                  |                      |                                      |