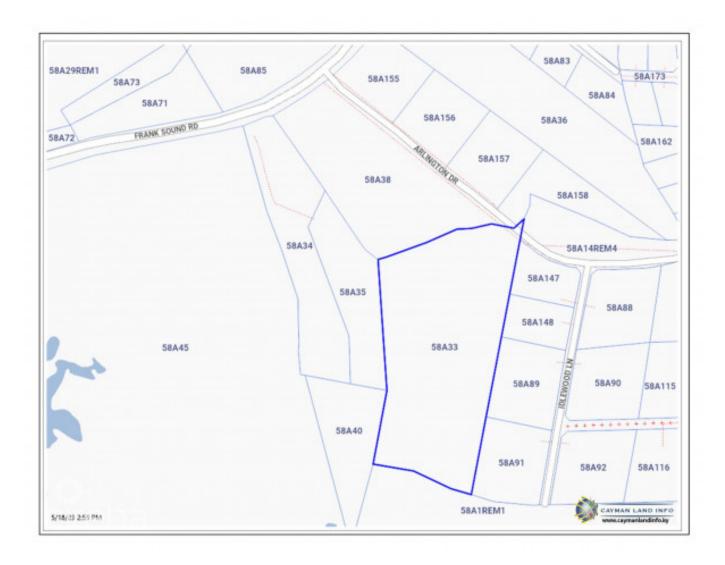

### FRANK SOUND SUBDIVISION LOT 13

MIdland East MLS# 416033

# **Key Details**

 Width
 Depth
 Block & Parcel
 Old Price

 100
 82
 58A,33-13
 0.00

Acreage **0.2700** 

## **Additional Fields**

Block Parcel Views Zoning

58A 33-13 Garden View Low Density

residential

Road Frontage Soil **Rock**