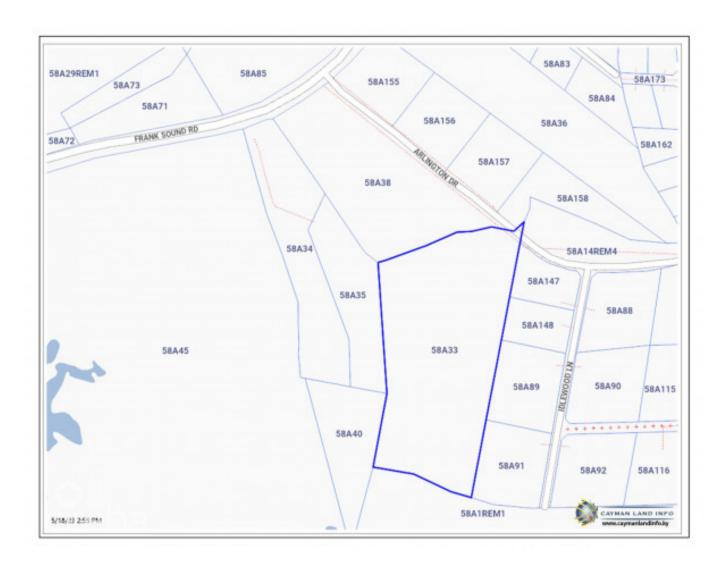

### FRANK SOUND SUBDIVISION LOT 14

MIdland East MLS# 416034

### CI\$100,000

**Lucy Wood** lucy@regalrealty.ky

Newly created neighborhood in Frank Sound, about a mile after Botanic Park. Affordable and designed for the local, young investor in mind, these lots are nicely elevated and filled. Utilities services are in place. Final parcel allocation details are in progress. Buy land now and start building, or hold on to it.

# **Key Details**

 Width
 Depth
 Block & Parcel
 Old Price

 100
 82
 58A,33-14
 0.00

Acreage **0.2300** 

# **Additional Fields**

Block Parcel Views Zoning

58A 33-14 Garden View Low Density

residential

Road Frontage Soil **100** Rock