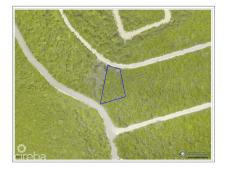

## **CAYMAN BRAC LAND PARCEL 154**

Cayman Brac East, Cayman Brac, Cayman Islands MLS# 414739

## US\$45,000

A Great Investment! Build the perfect home on this residential lot located in the Selworthy Grove Development on beautiful Cayman Brac. This Cayman Brac bluff land sits 82 feet above sea level in Selworthy Grove, a subdivision featuring a shared tennis court. Contact me today for more information on this piece of paradise.

## **Essential Information**

Type Status MLS Listing Type Land (For Sale) Current 414739 Little

Cayman/Cayman Brac

**Key Details** 

 Width
 Depth
 Block & Parcel
 Old Price

 122
 181
 107A,154
 0.00

Acreage **0.2968** 