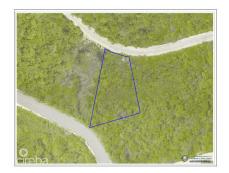

## **CAYMAN BRAC LAND PARCEL 154**

Cayman Brac East, Cayman Brac, Cayman Islands MLS# 414739

## US\$45,000

A Great Investment! Build the perfect home on this residential lot located in the Selworthy Grove Development on beautiful Cayman Brac. This Cayman Brac bluff land sits 82 feet above sea level in Selworthy Grove, a subdivision featuring a shared tennis court. Contact me today for more information on this piece of paradise.

## **Essential Information**

Type Status MLS Listing Type Land (For Sale) Current 414739 Little

Cayman/Cayman Brac

**Key Details** 

 Width
 Depth
 Block & Parcel
 Old Price

 122
 181
 107A,154
 0.00

Acreage **0.2968** 