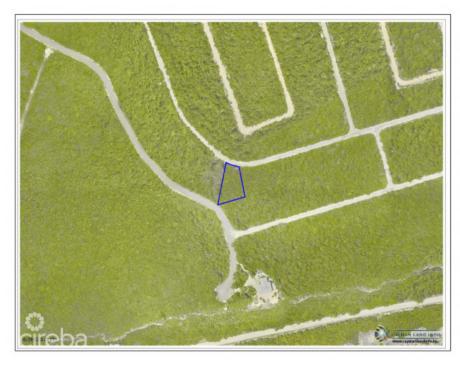

## **CAYMAN BRAC LAND PARCEL 154**

Cayman Brac East, Cayman Brac, Cayman Islands MLS# 414739

## US\$45,000

A Great Investment! Build the perfect home on this residential lot located in the Selworthy Grove Development on beautiful Cayman Brac. This Cayman Brac bluff land sits 82 feet above sea level in Selworthy Grove, a subdivision featuring a shared tennis court. Contact me today for more information on this piece of paradise.

## **Essential Information**

Type Status MLS Listing Type Land (For Sale) Current 414739 Little

Cayman/Cayman Brac

**Key Details** 

 Width
 Depth
 Block & Parcel
 Old Price

 122
 181
 107A,154
 0.00

Acreage **0.2968** 