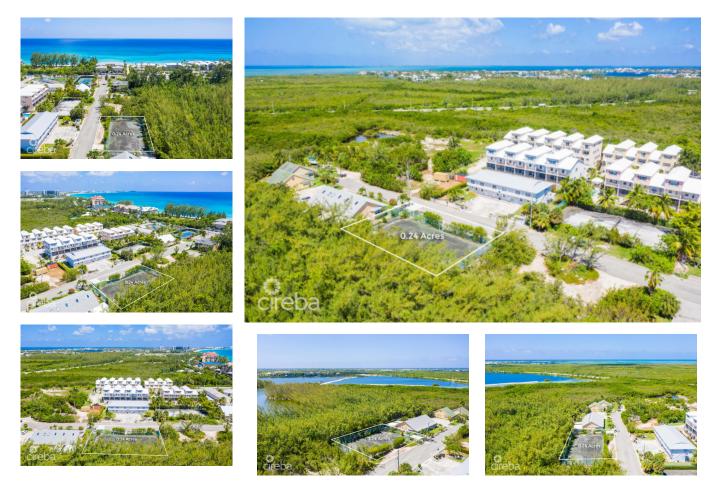

# MARSH ROAD 0.24 ACRES, SEVEN MILE CORRIDOR

Seven Mile Beach, Seven Mile Beach, Cayman Islands MLS# 416268

#### CI\$885,000

Land for sale directly across from world-renowned Seven Mile Beach. A 0.24-acre parcel located on Marsh Road, opposite the Anchorage condominium in the Seven Mile Corridor. Currently featuring a tennis court, the high-density land is zoned for hotel and tourism, offering a unique opportunity to build more than just a family home. This is your chance to acquire land in a highly sought-after location where listings and inventory are scarce.

# Key Details

| Width  | Depth | Block & Parcel | Old Price |
|--------|-------|----------------|-----------|
| 125.47 | 84.81 | 10E,18         | 0.00      |

Acreage 0.2435

# **Additional Fields**

| Block | Parcel | Views       | Zoning        |
|-------|--------|-------------|---------------|
| 10E   | 18     | Garden View | Hotel/Tourism |
|       |        |             |               |