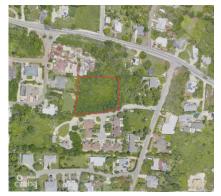

# **BEACH BAY DEVELOPMENT LAND**

Lower valley, Savannah & Bodden Town, Cayman Islands MLS# 416290

## CI\$759,000

Unlock the potential of this 1-acre prime development lot in the beautiful Beach Bay community. Located just moments away from the beloved white sandy Beach Bay Cove and the highly anticipated future site of the Mandarin Oriental. This development brings the potential of elegance, luxury, and world-class amenities into the area. The surrounding topography also creates outdoor recreational opportunities, perfect for any active lifestyle. With all of the amenities you will ever need just minutes away at Countryside and Grand Harbour, this is the perfect development opportunity. Don't miss the chance to secure this rare land opportunity. Contact us today to make your dream a reality!

## **Key Details**

 Width
 Depth
 Block & Parcel
 Old Price

 250
 210
 38B,169
 0.00

Acreage **1.0000** 

### **Additional Fields**

Block Parcel Views Zoning
38B 169 Inland Low Density
residential

Road Frontage **250**