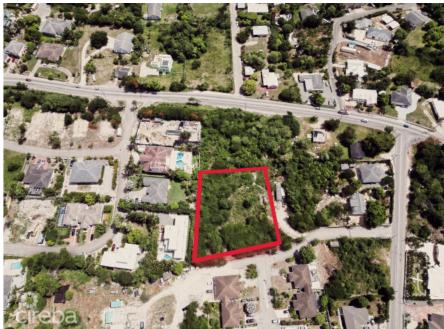

# **BEACH BAY DEVELOPMENT LAND**

Lower valley, Savannah & Bodden Town, Cayman Islands MLS# 416290

## CI\$759,000

Unlock the potential of this 1-acre prime development lot in the beautiful Beach Bay community. Located just moments away from the beloved white sandy Beach Bay Cove and the highly anticipated future site of the Mandarin Oriental. This development brings the potential of elegance, luxury, and world-class amenities into the area. The surrounding topography also creates outdoor recreational opportunities, perfect for any active lifestyle. With all of the amenities you will ever need just minutes away at Countryside and Grand Harbour, this is the perfect development opportunity. Don't miss the chance to secure this rare land opportunity. Contact us today to make your dream a reality!

## **Key Details**

 Width
 Depth
 Block & Parcel
 Old Price

 250
 210
 38B,169
 0.00

Acreage **1.0000** 

### **Additional Fields**

Block Parcel Views Zoning
38B 169 Inland Low Density
residential

Road Frontage **250**