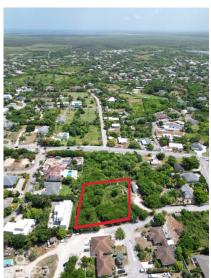

# **BEACH BAY DEVELOPMENT LAND**

Lower valley, Savannah & Bodden Town, Cayman Islands MLS# 416290

## CI\$759,000

Unlock the potential of this 1-acre prime development lot in the beautiful Beach Bay community. Located just moments away from the beloved white sandy Beach Bay Cove and the highly anticipated future site of the Mandarin Oriental. This development brings the potential of elegance, luxury, and world-class amenities into the area. The surrounding topography also creates outdoor recreational opportunities, perfect for any active lifestyle. With all of the amenities you will ever need just minutes away at Countryside and Grand Harbour, this is the perfect development opportunity. Don't miss the chance to secure this rare land opportunity. Contact us today to make your dream a reality!

## **Key Details**

 Width
 Depth
 Block & Parcel
 Old Price

 250
 210
 38B,169
 0.00

Acreage **1.0000** 

### **Additional Fields**

Block Parcel Views Zoning
38B 169 Inland Low Density
residential

Road Frontage **250**