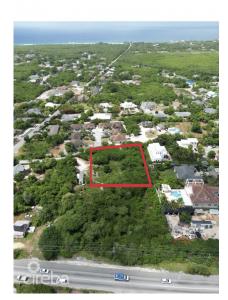

# **BEACH BAY DEVELOPMENT LAND**

Lower valley, Savannah & Bodden Town, Cayman Islands MLS# 416290

## CI\$759,000

Unlock the potential of this 1-acre prime development lot in the beautiful Beach Bay community. Located just moments away from the beloved white sandy Beach Bay Cove and the highly anticipated future site of the Mandarin Oriental. This development brings the potential of elegance, luxury, and world-class amenities into the area. The surrounding topography also creates outdoor recreational opportunities, perfect for any active lifestyle. With all of the amenities you will ever need just minutes away at Countryside and Grand Harbour, this is the perfect development opportunity. Don't miss the chance to secure this rare land opportunity. Contact us today to make your dream a reality!

## **Key Details**

 Width
 Depth
 Block & Parcel
 Old Price

 250
 210
 38B,169
 0.00

Acreage **1.0000** 

### **Additional Fields**

Block Parcel Views Zoning
38B 169 Inland Low Density
residential

Road Frontage **250**