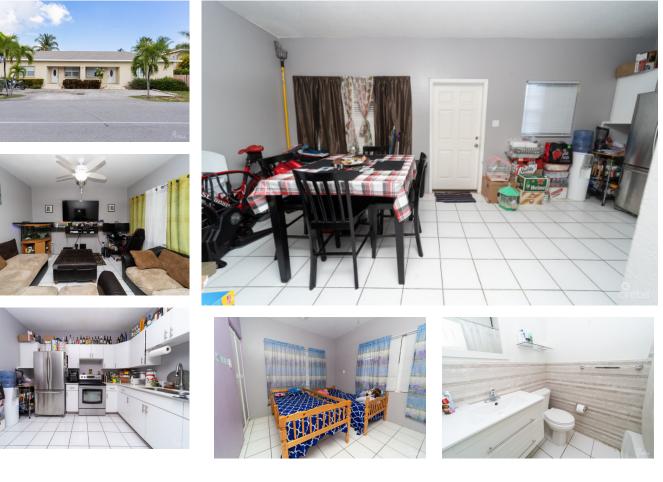

## SUMMIT CRESCENT 2 BED/2 BATH - HALF OF A DUPLEX

Prospect, Grand Harbour, Red Bay & Prospect, Cayman Islands MLS# 416327

#### CI\$388,000

Spacious 2 Bed/2 Bath half of a duplex located in the Prospect community. Perfect starter home for a growing family or as an investment property. Master bedroom comprise of its own ensuite bathroom. Spacious kitchen and living-room area with laundry room. Huge back patio with lots of yard space for kids or pets to enjoy.