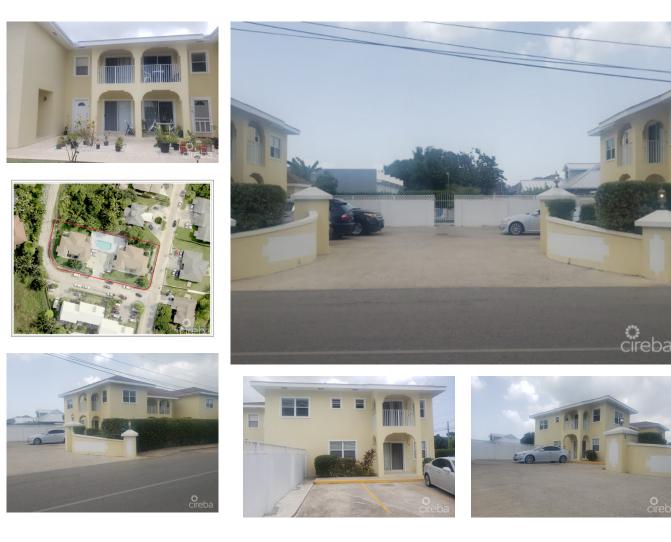

#### SUMMIT CRESCENT APARTMENT B3.

Prospect, Grand Harbour, Red Bay & Prospect, Cayman Islands MLS# 416356

#### CI\$460,000

Osbert Francis bert@regalrealty.ky

This unit has a private pool and is a well-maintained property. Spacious clean apartment in excellent condition; recently renovated with two bedrooms, 2 1/2 bathrooms, a kitchen, a living-dining room with granite counter tops, and stainless-steel appliances. With a strong strata plan that includes building insurance and pool/garden services. Close to supermarkets, schools, churches, restaurants, and entertainment venues. In a perfect community a few minutes from George Town. This is a must-see for the asking price and location.

### **Essential Information**

| Type<br><b>Residential (For Sale)</b> |                    | Status<br><b>Current</b> | MLS<br><b>416356</b>             |  | Listing Type<br><b>Condominium</b> |                          |
|---------------------------------------|--------------------|--------------------------|----------------------------------|--|------------------------------------|--------------------------|
| Key Details                           |                    |                          |                                  |  |                                    |                          |
| Bed<br><b>2</b>                       | Bath<br><b>2.5</b> |                          | Block & Parc<br><b>22D,246B3</b> |  | Year Built<br><b>2000</b>          | Old Price<br><b>0.00</b> |
| Sqft<br><b>1400</b>                   |                    |                          |                                  |  |                                    |                          |
| Acreage<br><b>0.5900</b>              |                    |                          |                                  |  |                                    |                          |