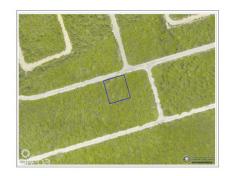

## US\$47,000

**Lucy Wood** lucy@regalrealty.ky

A 0.2460 acre Residential lot located in the Selworthy Grove Development in Cayman Brac. This development is located on the Cayman Brac Bluff which is 82 ft above sea level and features a tennis court for residence use. Cayman Brac is an island nestled between Grand Cayman and Cuba, rich in nature and the quintessential idyllic island tucked away from the hustle and bustle of Grand Cayman. This is a good opportunity to purchase a property to build a holiday home or hold the property as a long term investment.