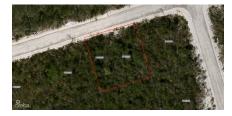

## US\$47,000

**Lucy Wood** lucy@regalrealty.ky

A 0.2460 acre Residential lot located in the Selworthy Grove Development in Cayman Brac. This development is located on the Cayman Brac Bluff which is 82 ft above sea level and features a tennis court for residence use. Cayman Brac is an island nestled between Grand Cayman and Cuba, rich in nature and the quintessential idyllic island tucked away from the hustle and bustle of Grand Cayman. This is a good opportunity to purchase a property to build a holiday home or hold the property as a long term investment.

## **Essential Information**

Туре Status MLS Listing Type Land (For Sale) Low density Current 416365 residential

**Key Details** 

Width Depth Block & Parcel Old Price 108 100 110A,209 0.00

Acreage 0.2460

**Additional Fields** 

Views Zoning Block Parcel **Garden View** 110A 209

**Low Density** residential

Road Frontage Soil 100 Rock