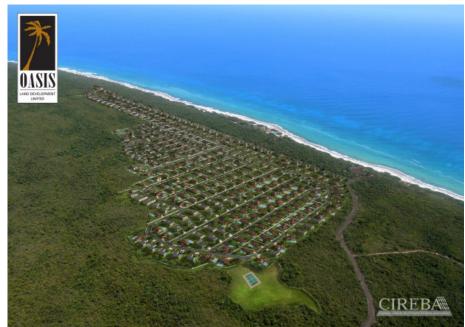

## US\$47,000

**Lucy Wood** lucy@regalrealty.ky

A 0.2460 acre Residential lot located in the Selworthy Grove Development in Cayman Brac. This development is located on the Cayman Brac Bluff which is 82 ft above sea level and features a tennis court for residence use. Cayman Brac is an island nestled between Grand Cayman and Cuba, rich in nature and the quintessential idyllic island tucked away from the hustle and bustle of Grand Cayman. This is a good opportunity to purchase a property to build a holiday home or hold the property as a long term investment.