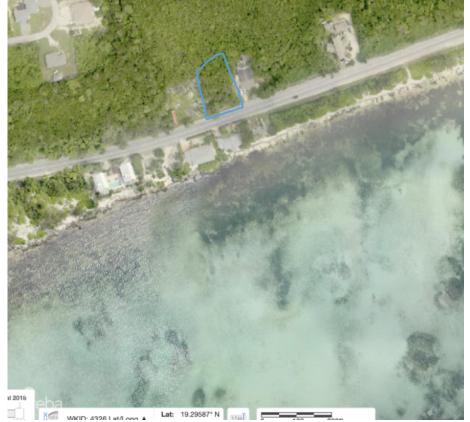

## CI\$248,000

Land for Sale in beautiful Bodden Town/Pease Bay. Located just before Breakers, the lot is 0.2548 Acres. 14FT+ Elevation, lot requites no fill and is ready to build. Swim and Snorkel in beautiful Pease Bay located directly accross the road. Asking only Cl\$248,000 and very open to offers. Agent owned. Block and Parcel images sourced from www.caymanlandinfo.ky

## **Essential Information**

| Type<br>Land (For Sale) | Status<br>Current    | MLS<br><b>416415</b>                       | Listing Type<br>Low density<br>residential  |
|-------------------------|----------------------|--------------------------------------------|---------------------------------------------|
| Key Details             |                      |                                            |                                             |
| Width<br><b>90</b>      | Depth<br><b>130</b>  | Block & Parcel<br>48C,288                  | Old Price<br><b>0.00</b>                    |
| Acreage<br>0.2548       |                      |                                            |                                             |
| Additional Fields       |                      |                                            |                                             |
| Block<br><b>48C</b>     | Parcel<br><b>288</b> | Views<br><b>Beach View, Garden</b><br>View | Zoning<br><b>Low Density</b><br>residential |