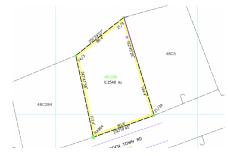

## CI\$248,000

Land for Sale in beautiful Bodden Town/Pease Bay. Located just before Breakers, the lot is 0.2548 Acres. 14FT+ Elevation, lot requites no fill and is ready to build. Swim and Snorkel in beautiful Pease Bay located directly accross the road. Asking only Cl\$248,000 and very open to offers. Agent owned. Block and Parcel images sourced from www.caymanlandinfo.ky

## **Essential Information**

| Type<br>Land (For Sale) | Status<br>Current    | MLS<br><b>416415</b>                       | Listing Type<br>Low density<br>residential  |
|-------------------------|----------------------|--------------------------------------------|---------------------------------------------|
| Key Details             |                      |                                            |                                             |
| Width<br><b>90</b>      | Depth<br><b>130</b>  | Block & Parcel<br>48C,288                  | Old Price<br><b>0.00</b>                    |
| Acreage<br>0.2548       |                      |                                            |                                             |
| Additional Fields       |                      |                                            |                                             |
| Block<br><b>48C</b>     | Parcel<br><b>288</b> | Views<br><b>Beach View, Garden</b><br>View | Zoning<br><b>Low Density</b><br>residential |

| Road Frontage | Soil |  |
|---------------|------|--|
| 90            | Rock |  |
|               |      |  |
|               |      |  |