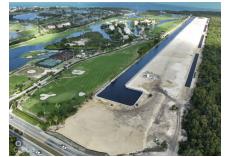

## **BAYVIEW LOT #8 - CANAL FRONT LIVING**

Seven Mile Beach, Seven Mile Beach, Cayman Islands MLS# 416529

US\$2,750,000

An unrivalled prime location in the heart of Seven Mile Beach corridor, adjacent to the Ritz Carlton Hotel and Golf Course and just a short walk to Camana Bay. Exclusivity and consistency are ensured by architectural covenants. Bayview offers superb and unequalled private leisure and sports facilities with direct access to the famous tranguil waters of the North Sound and the Caribbean Sea, through a protected mangrove conservation area. A 4000 ft canal and a 12000 sq ft yacht turning basin with each Villa benefitting from its own 120 ft cantilevered fully serviced dock. For those who enjoy an active lifestyle this is the place to call home with a fully equipped secure children's playground and adventure area. A full-sized basketball court with five side soccer, two tennis courts, a fully equipped private gymnasium, yoga studio, two pickle ball courts, and a volleyball court. Call for additional details about this fantastic new development in luxury living. The Developer is introducing a new marketing proposal. While the listing price per lot remains at US\$3.65m, the Developer will accept a sales price on the first two contracts entered into at US\$2.75m, on the second two contracts entered into at US\$2.95m and on the next two contracts entered into at US\$3.3m.