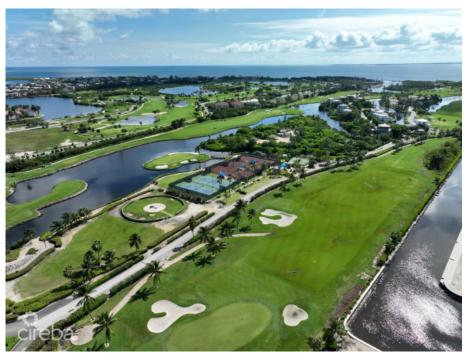

## **BAYVIEW LOT #8 - CANAL FRONT LIVING**

Seven Mile Beach, Seven Mile Beach, Cayman Islands MLS# 416529

US\$2,750,000

An unrivalled prime location in the heart of Seven Mile Beach corridor, adjacent to the Ritz Carlton Hotel and Golf Course and just a short walk to Camana Bay. Exclusivity and consistency are ensured by architectural covenants. Bayview offers superb and unequalled private leisure and sports facilities with direct access to the famous tranguil waters of the North Sound and the Caribbean Sea, through a protected mangrove conservation area. A 4000 ft canal and a 12000 sq ft yacht turning basin with each Villa benefitting from its own 120 ft cantilevered fully serviced dock. For those who enjoy an active lifestyle this is the place to call home with a fully equipped secure children's playground and adventure area. A full-sized basketball court with five side soccer, two tennis courts, a fully equipped private gymnasium, yoga studio, two pickle ball courts, and a volleyball court. Call for additional details about this fantastic new development in luxury living. The Developer is introducing a new marketing proposal. While the listing price per lot remains at US\$3.65m, the Developer will accept a sales price on the first two contracts entered into at US\$2.75m, on the second two contracts entered into at US\$2.95m and on the next two contracts entered into at US\$3.3m.