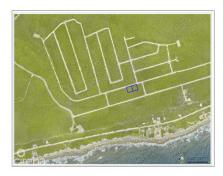

## US\$98,000

Osbert Francis bert@regalrealty.ky

Envision owning not just one, but two exceptional parcels of land within the prestigious Selworthy Grove Development, cradled amid the captivating vistas of Cayman Brac. This remarkable offering opens the door to crafting not one, but two dream homes. With each plot spanning 0.2450 acres with a combined total of .4923 acres, you're afforded abundant space to fashion residences that mirror your unique lifestyle and preferences. The allure of these properties is elevated by their perch atop the Cayman Brac bluff, rising a commanding 82 feet above the azure sea. This elevated vantage promises expansive, awe-inspiring views of the natural splendor that envelops the area. Imagine waking up to caressing island breezes, greeted by the lush tapestry of the tropics. The Selworthy Grove Development is planning a communal tennis court, poised to enrich the lives of residents with leisurely matches and the chance to partake in physical activities, regardless of whether they're seasoned players or enthusiastic beginners. But these plots hold more than the promise of paradise – they represent an avenue to secure potentially lucrative assets. The Cayman Islands' robust real estate market and reputation for stability and growth have long captivated investors. By becoming stewards of these prime residential lands, you position yourself to capitalize on the flourishing tourism industry and the financial benefits it presents. For a deeper dive into this extraordinary opportunity and to grasp the golden prospects at hand, don't hesitate to contact us. The chance to actualize your visions within the Selworthy Grove Development on Cayman Brac is now doubly present. Seize this moment to invest in a future that's entirely your own, embrace the epitome of opulent living, and immerse yourself in the untamed beauty of the Caribbean paradise that beckons. Call today for a private tour. How do you want to live your life? PICS-Source: www.caymanlandinfo.ky

## **Essential Information**

| Type<br><b>Land (For Sale)</b> | Status<br><b>Current</b> | MLS<br><b>416521</b>           | Listing Type<br><b>Little</b><br>Cayman/Cayman Brac |
|--------------------------------|--------------------------|--------------------------------|-----------------------------------------------------|
| Key Details                    |                          |                                |                                                     |
| Width<br><b>200.94</b>         | Depth<br><b>107.18</b>   | Block & Parcel<br>110A,215,216 | Old Price<br><b>0.00</b>                            |
| Acreage<br><b>0.4923</b>       |                          |                                |                                                     |