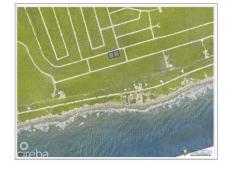

## US\$98,000

Osbert Francis bert@regalrealty.ky

Envision owning not just one, but two exceptional parcels of land within the prestigious Selworthy Grove Development, cradled amid the captivating vistas of Cayman Brac. This remarkable offering opens the door to crafting not one, but two dream homes. With each plot spanning 0.2450 acres with a combined total of .4923 acres, you're afforded abundant space to fashion residences that mirror your unique lifestyle and preferences. The allure of these properties is elevated by their perch atop the Cayman Brac bluff, rising a commanding 82 feet above the azure sea. This elevated vantage promises expansive, awe-inspiring views of the natural splendor that envelops the area. Imagine waking up to caressing island breezes, greeted by the lush tapestry of the tropics. The Selworthy Grove Development is planning a communal tennis court, poised to enrich the lives of residents with leisurely matches and the chance to partake in physical activities, regardless of whether they're seasoned players or enthusiastic beginners. But these plots hold more than the promise of paradise – they represent an avenue to secure potentially lucrative assets. The Cayman Islands' robust real estate market and reputation for stability and growth have long captivated investors. By becoming stewards of these prime residential lands, you position yourself to capitalize on the flourishing tourism industry and the financial benefits it presents. For a deeper dive into this extraordinary opportunity and to grasp the golden prospects at hand, don't hesitate to contact us. The chance to actualize your visions within the Selworthy Grove Development on Cayman Brac is now doubly present. Seize this moment to invest in a future that's entirely your own, embrace the epitome of opulent living, and immerse yourself in the untamed beauty of the Caribbean paradise that beckons. Call today for a private tour. How do you want to live your life? PICS-Source: www.caymanlandinfo.ky

## **Essential Information**

| Type<br><b>Land (For Sale)</b> | Status<br><b>Current</b> | MLS<br><b>416521</b>           | Listing Type<br><b>Little</b><br>Cayman/Cayman Brac |
|--------------------------------|--------------------------|--------------------------------|-----------------------------------------------------|
| Key Details                    |                          |                                |                                                     |
| Width<br><b>200.94</b>         | Depth<br><b>107.18</b>   | Block & Parcel<br>110A,215,216 | Old Price<br><b>0.00</b>                            |
| Acreage<br><b>0.4923</b>       |                          |                                |                                                     |