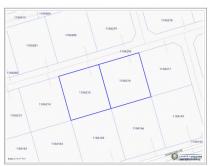

## US\$98,000

Osbert Francis bert@regalrealty.ky

Envision owning not just one, but two exceptional parcels of land within the prestigious Selworthy Grove Development, cradled amid the captivating vistas of Cayman Brac. This remarkable offering opens the door to crafting not one, but two dream homes. With each plot spanning 0.2450 acres with a combined total of .4923 acres, you're afforded abundant space to fashion residences that mirror your unique lifestyle and preferences. The allure of these properties is elevated by their perch atop the Cayman Brac bluff, rising a commanding 82 feet above the azure sea. This elevated vantage promises expansive, awe-inspiring views of the natural splendor that envelops the area. Imagine waking up to caressing island breezes, greeted by the lush tapestry of the tropics. The Selworthy Grove Development is planning a communal tennis court, poised to enrich the lives of residents with leisurely matches and the chance to partake in physical activities, regardless of whether they're seasoned players or enthusiastic beginners. But these plots hold more than the promise of paradise – they represent an avenue to secure potentially lucrative assets. The Cayman Islands' robust real estate market and reputation for stability and growth have long captivated investors. By becoming stewards of these prime residential lands, you position yourself to capitalize on the flourishing tourism industry and the financial benefits it presents. For a deeper dive into this extraordinary opportunity and to grasp the golden prospects at hand, don't hesitate to contact us. The chance to actualize your visions within the Selworthy Grove Development on Cayman Brac is now doubly present. Seize this moment to invest in a future that's entirely your own, embrace the epitome of opulent living, and immerse yourself in the untamed beauty of the Caribbean paradise that beckons. Call today for a private tour. How do you want to live your life? PICS-Source: www.caymanlandinfo.ky

## **Essential Information**

| Type<br><b>Land (For Sale)</b> | Status<br><b>Current</b> | MLS<br><b>416521</b>           | Listing Type<br><b>Little</b><br>Cayman/Cayman Brac |
|--------------------------------|--------------------------|--------------------------------|-----------------------------------------------------|
| Key Details                    |                          |                                |                                                     |
| Width<br><b>200.94</b>         | Depth<br><b>107.18</b>   | Block & Parcel<br>110A,215,216 | Old Price<br><b>0.00</b>                            |
| Acreage<br><b>0.4923</b>       |                          |                                |                                                     |