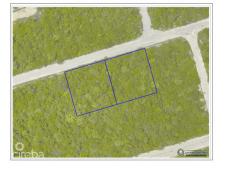

## US\$98,000

Osbert Francis bert@regalrealty.ky

Envision owning not just one, but two exceptional parcels of land within the prestigious Selworthy Grove Development, cradled amid the captivating vistas of Cayman Brac. This remarkable offering opens the door to crafting not one, but two dream homes. With each plot spanning 0.2450 acres with a combined total of .4923 acres, you're afforded abundant space to fashion residences that mirror your unique lifestyle and preferences. The allure of these properties is elevated by their perch atop the Cayman Brac bluff, rising a commanding 82 feet above the azure sea. This elevated vantage promises expansive, awe-inspiring views of the natural splendor that envelops the area. Imagine waking up to caressing island breezes, greeted by the lush tapestry of the tropics. The Selworthy Grove Development is planning a communal tennis court, poised to enrich the lives of residents with leisurely matches and the chance to partake in physical activities, regardless of whether they're seasoned players or enthusiastic beginners. But these plots hold more than the promise of paradise – they represent an avenue to secure potentially lucrative assets. The Cayman Islands' robust real estate market and reputation for stability and growth have long captivated investors. By becoming stewards of these prime residential lands, you position yourself to capitalize on the flourishing tourism industry and the financial benefits it presents. For a deeper dive into this extraordinary opportunity and to grasp the golden prospects at hand, don't hesitate to contact us. The chance to actualize your visions within the Selworthy Grove Development on Cayman Brac is now doubly present. Seize this moment to invest in a future that's entirely your own, embrace the epitome of opulent living, and immerse yourself in the untamed beauty of the Caribbean paradise that beckons. Call today for a private tour. How do you want to live your life? PICS-Source: www.caymanlandinfo.ky

## **Essential Information**

| Type<br><b>Land (For Sale)</b> | Status<br><b>Current</b> | MLS<br><b>416521</b>           | Listing Type<br><b>Little</b><br>Cayman/Cayman Brac |
|--------------------------------|--------------------------|--------------------------------|-----------------------------------------------------|
| Key Details                    |                          |                                |                                                     |
| Width<br><b>200.94</b>         | Depth<br><b>107.18</b>   | Block & Parcel<br>110A,215,216 | Old Price<br><b>0.00</b>                            |
| Acreage<br><b>0.4923</b>       |                          |                                |                                                     |