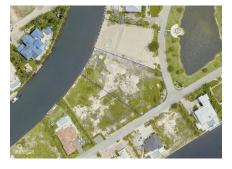

## LARGE ESTATE LOT - LALIQUE CRYSTAL HARBOUR

Seven Mile Beach, Seven Mile Beach, Cayman Islands MLS# 416631

#### US\$3,500,000

Osbert Francis bert@regalrealty.ky Located in the Seven Mile Beach Corridor this oversized waterfront lot is .7376 acres with 100 feet of water frontage. Build your dream home on this large deep Canal Fronting lot suitable for homes over 10,000 sq ft. Affordable HOA fees backed by sensible convenance. One of Cayman best neighbourhoods.

# Key Details

| Width | Depth | Block & Parcel | Old Price |
|-------|-------|----------------|-----------|
| 134   | 275   | 17A,275        | 0.00      |

Acreage **0.7376** 

## **Additional Fields**

| Block<br>17A | Parcel<br>275 | Views<br>Canal Front | Zoning<br><b>Low Density</b><br>residential |
|--------------|---------------|----------------------|---------------------------------------------|
| Sea Frontage | Road Frontage | Soil                 |                                             |
| <b>100</b>   | 190           | <b>Marl</b>          |                                             |