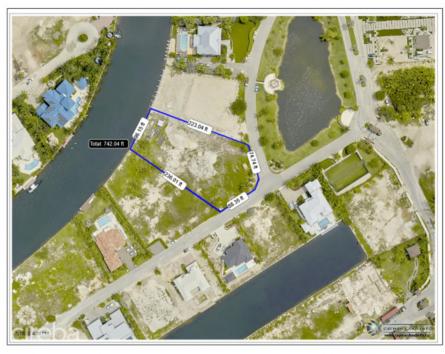

## LARGE ESTATE LOT - LALIQUE CRYSTAL HARBOUR

Seven Mile Beach, Seven Mile Beach, Cayman Islands MLS# 416631

#### US\$3,500,000

Osbert Francis bert@regalrealty.ky Located in the Seven Mile Beach Corridor this oversized waterfront lot is .7376 acres with 100 feet of water frontage. Build your dream home on this large deep Canal Fronting lot suitable for homes over 10,000 sq ft. Affordable HOA fees backed by sensible convenance. One of Cayman best neighbourhoods.

# Key Details

| Width | Depth | Block & Parcel | Old Price |
|-------|-------|----------------|-----------|
| 134   | 275   | 17A,275        | 0.00      |

Acreage **0.7376** 

## **Additional Fields**

| Block<br>17A | Parcel<br>275 | Views<br>Canal Front | Zoning<br><b>Low Density</b><br>residential |
|--------------|---------------|----------------------|---------------------------------------------|
| Sea Frontage | Road Frontage | Soil                 |                                             |
| <b>100</b>   | 190           | <b>Marl</b>          |                                             |