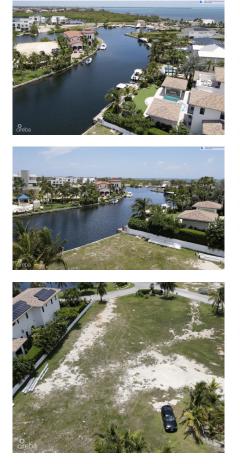

## LARGE ESTATE LOT - LALIQUE CRYSTAL HARBOUR

Seven Mile Beach, Seven Mile Beach, Cayman Islands MLS# 416631

#### US\$3,500,000

Osbert Francis bert@regalrealty.ky Located in the Seven Mile Beach Corridor this oversized waterfront lot is .7376 acres with 100 feet of water frontage. Build your dream home on this large deep Canal Fronting lot suitable for homes over 10,000 sq ft. Affordable HOA fees backed by sensible convenance. One of Cayman best neighbourhoods.

# Key Details

| Width | Depth | Block & Parcel | Old Price |
|-------|-------|----------------|-----------|
| 134   | 275   | 17A,275        | 0.00      |

Acreage **0.7376** 

## **Additional Fields**

| Block<br>17A | Parcel<br>275 | Views<br>Canal Front | Zoning<br><b>Low Density</b><br>residential |
|--------------|---------------|----------------------|---------------------------------------------|
| Sea Frontage | Road Frontage | Soil                 |                                             |
| <b>100</b>   | 190           | <b>Marl</b>          |                                             |