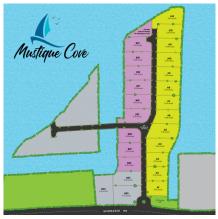

### **Mustique Cove Lot 5**

Prospect, Grand Harbour, Red Bay & Prospect, Cayman Islands MLS# 411897

### CI\$250,000

2

Sandra Simmons-Francis sandra@regalrealty.ky

Mustique Cove is a secluded waterfront retreat providing access to what really makes life in the Cayman Islands "the good life". Nestled in the protected waters of Red Bay on the North Sound, within a few short miles of George Town, this new development is priced to represent a prudent investment with strong potential for quick appreciation. The Development features premium quality amenities including: private launch ramp, underground utilities, the sought-after keystone seawall, gated entry, strong covenants and pre-approved private docks with a choice of sizes. Mustique Cove is conveniently tucked away a mere stone's throw from several banks, gas stations, the Grand Harbour Shopping Centre with its supermarket, pharmacy, restaurants and bars as well as the Cayman Islands Sailing Club. Mustique Cove...Close enough for the convenience...far enough for your family retreat.