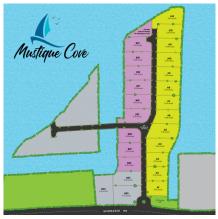

## **Mustique Cove Lot 13**

Prospect, Grand Harbour, Red Bay & Prospect, Cayman Islands MLS# 411902

#### CI\$225,000

2

Sandra Simmons-Francis sandra@regalrealty.ky

Mustique Cove is a secluded waterfront retreat providing access to what really makes life in the Cayman Islands "the good life". Nestled in the protected waters of Red Bay on the North Sound, within a few short miles of George Town, this new development is priced to represent a prudent investment with strong potential for quick appreciation. The Development features premium quality amenities including: private launch ramp, underground utilities, the sought-after keystone seawall, gated entry, strong covenants and pre-approved private docks with a choice of sizes. Mustique Cove is conveniently tucked away a mere stone's throw from several banks, gas stations, the Grand Harbour Shopping Centre with its supermarket, pharmacy, restaurants and bars as well as the Cayman Islands Sailing Club. Mustique Cove...Close enough for the convenience...far enough for your family retreat.

## **Essential Information**

| Type<br><b>Land (For Sale)</b> | Status<br><b>Sold</b> | MLS<br><b>411902</b>        | Listing Type<br>Low density<br>residential |
|--------------------------------|-----------------------|-----------------------------|--------------------------------------------|
| Key Details                    |                       |                             |                                            |
| Width<br><b>80</b>             | Depth<br><b>174</b>   | Block & Parcel 22D,297LOT13 | Old Price<br><b>0.00</b>                   |