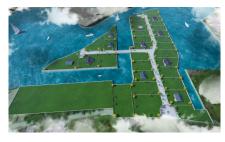

## **Mustique Cove Lot 19**

Prospect, Grand Harbour, Red Bay & Prospect, Cayman Islands MLS# 411905

#### CI\$230,000

2

Sandra Simmons-Francis sandra@regalrealty.ky

Mustique Cove is a secluded waterfront retreat providing access to what really makes life in the Cayman Islands "the good life". Nestled in the protected waters of Red Bay on the North Sound, within a few short miles of George Town, this new development is priced to represent a prudent investment with strong potential for quick appreciation. The Development features premium quality amenities including: private launch ramp, underground utilities, the sought-after keystone seawall, gated entry, strong covenants and pre-approved private docks with a choice of sizes. Mustique Cove is conveniently tucked away a mere stone's throw from several banks, gas stations, the Grand Harbour Shopping Centre with its supermarket, pharmacy, restaurants and bars as well as the Cayman Islands Sailing Club. Mustique Cove...Close enough for the convenience...far enough for your family retreat.