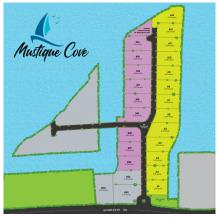

## **Mustique Cove Lot 19**

Prospect, Grand Harbour, Red Bay & Prospect, Cayman Islands MLS# 411905

#### CI\$230,000

2

Sandra Simmons-Francis sandra@regalrealty.ky

Mustique Cove is a secluded waterfront retreat providing access to what really makes life in the Cayman Islands "the good life". Nestled in the protected waters of Red Bay on the North Sound, within a few short miles of George Town, this new development is priced to represent a prudent investment with strong potential for quick appreciation. The Development features premium quality amenities including: private launch ramp, underground utilities, the sought-after keystone seawall, gated entry, strong covenants and pre-approved private docks with a choice of sizes. Mustique Cove is conveniently tucked away a mere stone's throw from several banks, gas stations, the Grand Harbour Shopping Centre with its supermarket, pharmacy, restaurants and bars as well as the Cayman Islands Sailing Club. Mustique Cove...Close enough for the convenience...far enough for your family retreat.