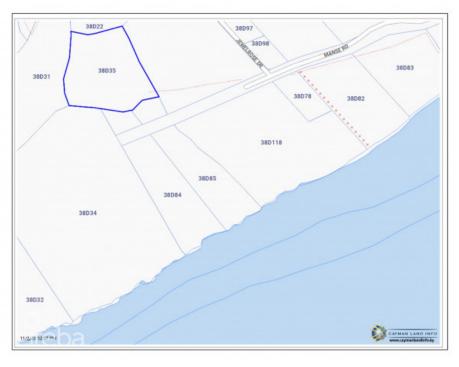

### **Key Details**

 Width
 Depth
 Block & Parcel
 Old Price

 393
 337
 38D,35
 0.00

Acreage **2.5000** 

# **Additional Fields**

Zoning Block Parcel Views Low Density 38D 35 **Garden View** residential

Soil Rock