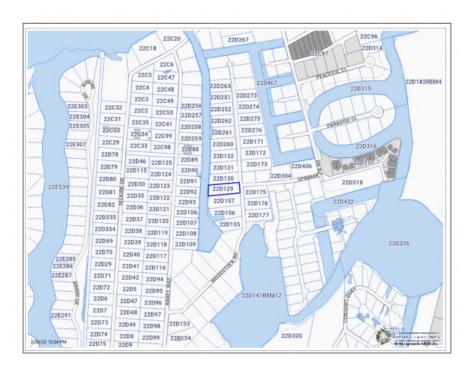

## **Essential Information**

Type Status MLS Listing Type
Land (For Sale) Current 413530 Low density
residential

**Key Details** 

Width Depth Block & Parcel Old Price 89 260 22D,129 0.00

Acreage **0.5700** 

**Additional Fields** 

Block Parcel Views Zoning
22D 129 Canal Front Low Density
residential

Sea Frontage Road Frontage Soil **89 Rock**