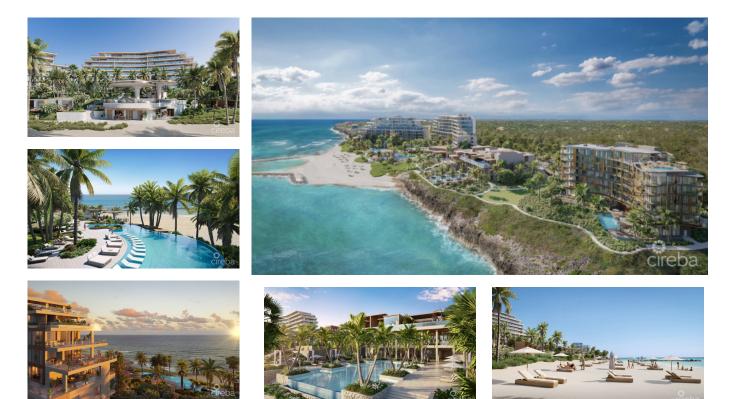

## US\$9,058,782

Sandra Simmons-Francis sandra@regalrealty.ky

8th floor three-bedroom, three and one-half baths Residence located on the west corner of the West Tower features 3.021 sf of interior living area and 1,330 sf of oceanfront terrace, totaling 4,351 square feet of indoor and outdoor living. The unique lateral floorplan provides direct ocean views from all major rooms. Entry foyer opens onto the glass-cornered great room living and dining areas with wet bar - all with magnificent views across the oceanfront and corner terraces. Elevated ten-foot ceilings frame floor-to ceiling retractable glass opens onto the wrap-around front and corner oceanfront terraces. Gourmet kitchen faces the ocean views and features custom millwork cabinetry, Calacatta countertops and backsplashes with Wolf, Sub-Zero and Gaggenau appliances. All three bedrooms are accessed from a connecting art gallery. The primary bedroom suite has a 5-fixture bathroom with large, windowed circular soaking tub and shower room. Second and third bedrooms offer ocean views and ensuite bathrooms. Baths are appointed in a selection of natural stones including Travertine and Clef Cut Limestone. Seven-inch-wide Grey Oak flooring is hand-laid throughout the interior, seamlessly integrating with the Grey Wood Plank Porcelain tiling the outdoor terrace. Large corner oceanfront terrace and grilling area is great for enjoying Cayman's glorious sunsets and for outdoor dining

and entertaining.

Floor Level 8 Sea Frontage 700