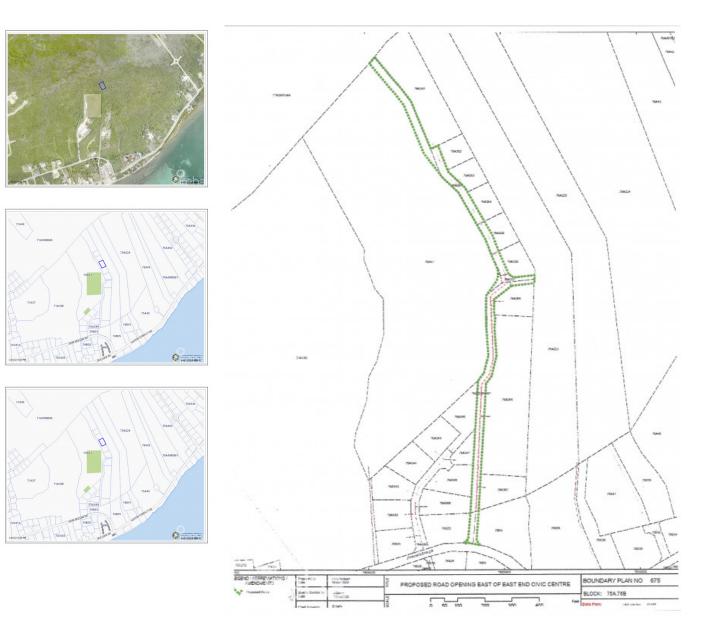

## CI\$75,000

Osbert Francis bert@regalrealty.ky

Land bank in the quiet side of Cayman. Nice size lot near the village of East End! There is a 'six foot right of way' to this land and a 30 foot road access is in place but the adjoining neighbors will need to share the cost of building the road.