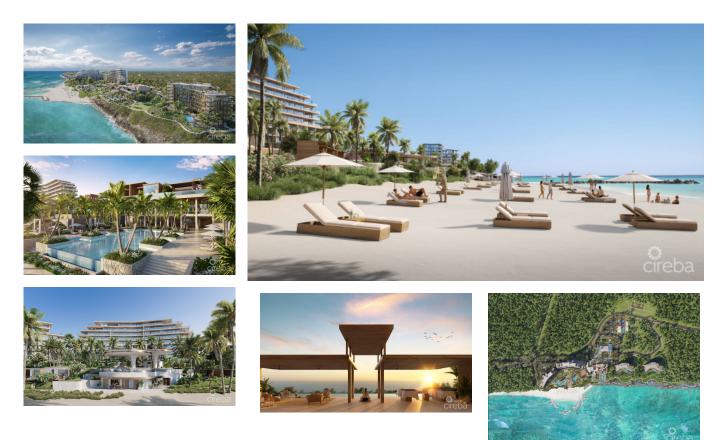

## THE RESIDENCES MANDARIN ORIENTAL GRAND CAYMAN

Lower valley, Savannah & Bodden Town, Cayman Islands MLS# 415301

## US\$9,384,000

Lucy Wood lucy@regalrealty.ky

Largest two-bedroom residence! 10th floor two-bedroom, two and one-half baths Residence located on the east corner of the East Tower features 3,047 sf of interior living area and 1,645 sf of oceanfront terrace, combining for 4,692 square feet of indoor and outdoor living. The unique lateral floorplan provides direct ocean views from all major rooms. Entry foyer opens onto the most spacious great room living and dining areas with wet bar. Elevated ten-foot ceilings frame floor-to ceiling retractable glass opens onto the wrap-around front and corner oceanfront terraces. Gourmet kitchen with seating bar features custom millwork cabinetry, Calacatta countertops and backsplashes with Wolf, Sub-Zero and Gaggenau appliances. Primary bedroom suite has a large 5-fixture bathroom featuring a windowed seating area, windowed soaking tub and spacious shower room with ocean views. Second bedroom suite offers corner views of the ocean and a 5-fixture bathroom with windowed oval soaking tub and shower area. Baths are appointed in a selection of natural stones including Travertine and Clef Cut Limestone. Seven-inchwide Grey Oak flooring is hand-laid throughout the interior, seamlessly integrating with the Grey Wood Plank Porcelain tiling the outdoor terrace. Large corner oceanfront terrace and grilling area is great for catching the sunrise and for outdoor dining and entertaining.