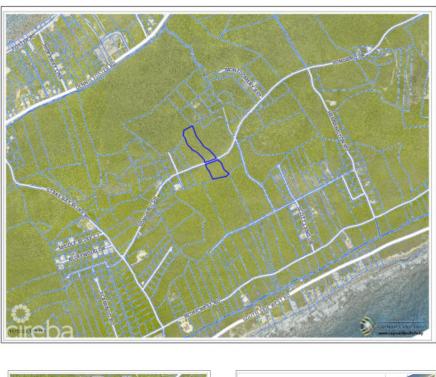

## CI\$640,000

Osbert Francis bert@regalrealty.ky In the heart of Central Brac, this land is divided by Songbird Drive. The northern section spans about 2.88 acres, while the southern part is around 1.7 acres, creating a substantial 4.59 acre property. Positioned centrally in Brac, it provides easy access to Kirk Market, restaurants, Le Soleil, churches, and the public beach. Enjoy the convenience of proximity while still embracing the tranquility of your private oasis.