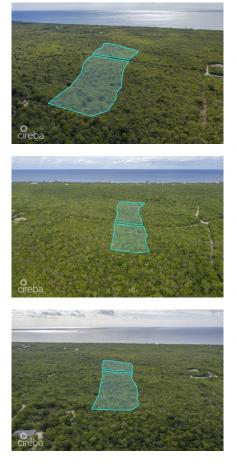

## **CAYMAN BRAC 4.59 ACRES, CENTRALLY LOCATED**

Cayman Brac Center, Cayman Brac, Cayman Islands MLS# 416802

## CI\$640,000

Osbert Francis bert@regalrealty.ky In the heart of Central Brac, this land is divided by Songbird Drive. The northern section spans about 2.88 acres, while the southern part is around 1.7 acres, creating a substantial 4.59 acre property. Positioned centrally in Brac, it provides easy access to Kirk Market, restaurants, Le Soleil, churches, and the public beach. Enjoy the convenience of proximity while still embracing the tranquility of your private oasis.