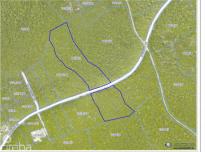

## CI\$640,000

Osbert Francis bert@regalrealty.ky In the heart of Central Brac, this land is divided by Songbird Drive. The northern section spans about 2.88 acres, while the southern part is around 1.7 acres, creating a substantial 4.59 acre property. Positioned centrally in Brac, it provides easy access to Kirk Market, restaurants, Le Soleil, churches, and the public beach. Enjoy the convenience of proximity while still embracing the tranquility of your private oasis.