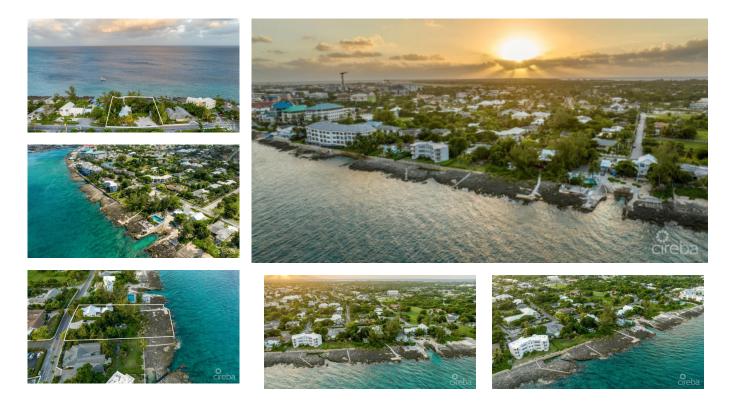

## RARE OCEANFRONT DEVELOPMENT OPPORTUNITY | SOUTH CHURCH STREET | 0.9 ACRES

George Town South, George Town, Cayman Islands MLS# 416830

## US\$5,995,000

Michael Day michael@regalrealty.ky

Introducing this ultra-rare oceanfront development opportunity, situated on South Church Street, just a short stroll away from the vibrant heart of the George Town Waterfront. This lot spans 250 feet in depth with an impressive 155 ft of pristine water frontage, site is between 3.4' to 14.9' above sea level. This is solid land. From a substructure or development standpoint, you're building on a solid base with very little site preparation costs associated with preparing the land, offering endless possibilities. Zoned as Beach Resort / Residential, this parcel invites a multitude of development options, paired with world-class diving just off the property, including stunning sunset views.While this gem is being offered for its invaluable land, it comes with an existing 2-bedroom home on the property.Seize the opportunity to design the future of oceanfront living in George Town.