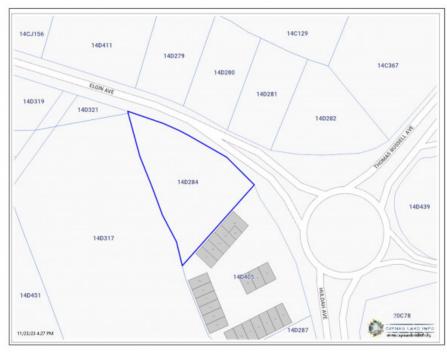

## US\$4,500,000

**Michael Day** michael@regalrealty.ky

This is a rare opportunity to purchase incredible land located for Prime Development with massive road footage of approximately 325 ft in a very sought after area. Just off the CNB round-about and across from Midtown Plaza on Elgin Avenue, this land is in a busy and popular area and has multiple options for development, including a commercial office building or shopping plaza and beyond. For example, more specifically, it could cater to retail, banks, professional services, supermarkets, health care, car dealerships etcetera...a realm of possibilities... The parcel is cleared and ready for development. Map taken from CI Lands and Registry

## **Essential Information**

Type Status MLS Listing Type
Land (For Sale) Pen/Con 416864 Commercial

**Key Details** 

 Width
 Depth
 Block & Parcel
 Year Built
 Old Price

 325
 125
 14D,284
 1
 0.00

Sqft **40946** 

## **Additional Fields**

Block Parcel Views Zoning
14D 284 Inland Commercial

Road Frontage

325