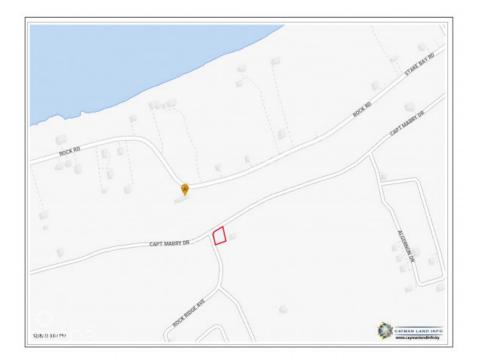

## LARGE CAYMAN BRAC BLUFF LOT - CAPT MABRY DR

Cayman Brac Center, Cayman Brac, Cayman Islands MLS# 416910

## CI\$64,999

Sandra Simmons-Francis sandra@regalrealty.ky Calling all savvy investors! Take advantage of this spectacular opportunity. Beautiful corner Bluff Lot featuring 11,195sqft. Offering 100% stamp duty and import duty waivers making it easy to purchase and build in Cayman Brac. Act swiftly and secure your piece of paradise today!

## **Essential Information**

| Type<br><b>Land (For Sale)</b> | Status<br><b>Reduced</b> | MLS<br><b>416910</b>             | Listing Type<br>Low density<br>residential |
|--------------------------------|--------------------------|----------------------------------|--------------------------------------------|
| Key Details                    |                          |                                  |                                            |
| Width<br><b>111</b>            | Depth<br><b>127</b>      | Block & Parcel<br><b>99A,364</b> | Old Price<br><b>0.00</b>                   |
| Acreage<br><b>0.2570</b>       |                          |                                  |                                            |