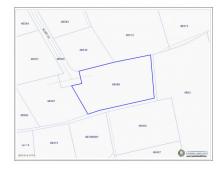

# **Key Details**

 Width
 Depth
 Block & Parcel
 Old Price

 175
 100
 4B,588
 0.00

Acreage **0.4026** 

**50** 

## **Additional Fields**

Block Parcel Views Zoning

4B 588 Garden View Low Density residential

Road Frontage Soil

Marl