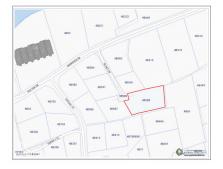

# **Key Details**

 Width
 Depth
 Block & Parcel
 Old Price

 175
 100
 4B,588
 0.00

Acreage **0.4026** 

**50** 

## **Additional Fields**

Block Parcel Views Zoning

4B 588 Garden View Low Density residential

Road Frontage Soil

Marl