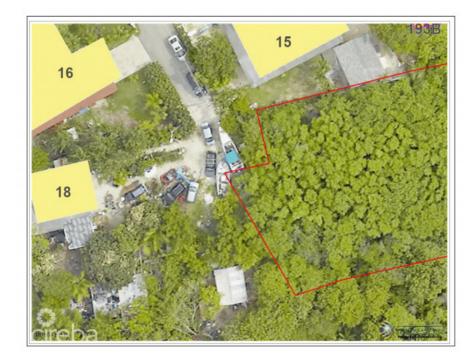

#### CI\$295,000

**Osbert Francis** bert@regalrealty.ky

The parcel of land in West Bay is situated at an elevation ranging between 10 and 14 feet above sea level, providing a picturesque and elevated setting.near Cobalt Coast and Ocean Point Villas. The land is well-suited for constructing a small condo complex or a family home, benefiting from its elevated position. The higher elevation provides potential residents with an added sense of security from coastal concerns, such as storm surges or flooding, enhancing the overall desirability of the location. Considering its elevated position, the parcel of land in West Bay presents an opportunity for a home or complex that combines both functionality and aesthetic appeal, making it an attractive option for those seeking a residence with a commanding view and a touch of natural beauty.