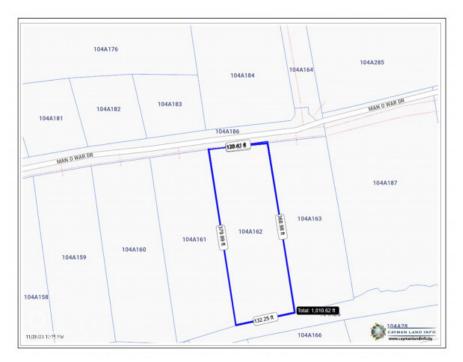

#### Lucy Wood lucy@regalrealty.ky

Beautiful bluff edge property. Stunning sunrises and ocean views. Property has approximately 132 foot on the Bluff Edge and 132 foot road side.

# **Essential Information**

| Type<br><b>Land (For Sale)</b> | Status<br><b>Current</b> | MLS<br><b>417016</b>              | Listing Type<br><b>Little</b><br>Cayman/Cayman Brac |
|--------------------------------|--------------------------|-----------------------------------|-----------------------------------------------------|
| Key Details                    |                          |                                   |                                                     |
| Width<br><b>132.25</b>         | Depth<br><b>375</b>      | Block & Parcel<br><b>104A,162</b> | Old Price<br><b>0.00</b>                            |
| Acreage<br><b>1.1200</b>       |                          |                                   |                                                     |

# **Additional Fields**

Block 104A

Soil **Rock**  Parcel **162**  Views **Water View**  Road Frontage 132.2

Copyright © 2024 Regal Realty Cayman.