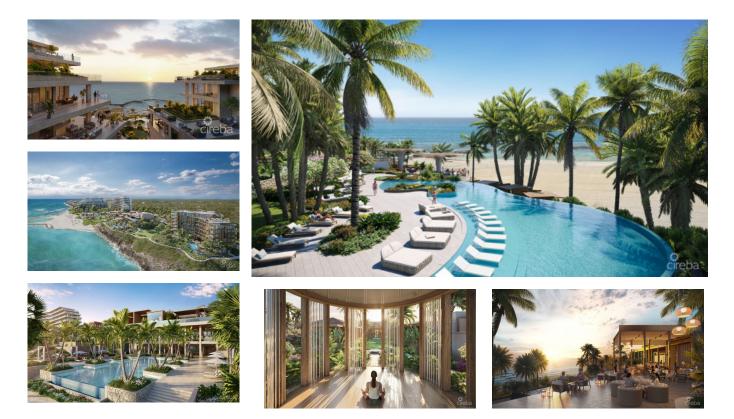

## THE RESIDENCES AT MANDARIN ORIENTAL UNIT #801

Lower valley, Savannah & Bodden Town, Cayman Islands MLS# 415429

## US\$7,728,000

Lucy Wood lucy@regalrealty.ky

Privacy, exclusivity and impeccable design are but a few of the luxuries to expect when you live at The Residences at Mandarin Oriental, Grand Cayman. This ultra-sophisticated two-bedroom corner residence features a private verandah with unmatched ocean views and a spacious layout that gleams with natural light and high-end finishes throughout. Masterfully designed, Residence 801 offers a 3,864-square-foot layout with a grand entertaining space that connects sun-filled living, dining and kitchen spaces. The sleeping quarters are sanctuaries of comfort with private en-suite bathrooms and glimmering views of the Caribbean Sea. Other notable details include elevated ceiling heights, hand-laid Grey Oak and open kitchens encased in custom mill work and natural stone. Owners can expect Mandarin Oriental's legendary five-star service and access to signature culinary experiences, wellness amenities and a destination spa. Pre-construction pricing and an optional rental programme are among the other perks that come with owning this home. Mandarin Oriental provides owners with the best of Grand Cayman - a luxuriously secluded location with easy access to the airport, the island's multitude of dining and shopping options, and the professional services that come with owning in a British Overseas Territory that happens to be the world's fourth-largest financial center. Mandarin Oriental offers a sophisticated sanctuary atop one of the highest elevations on the Island, an unspoiled and verdantly landscaped oasis called St. James Point.