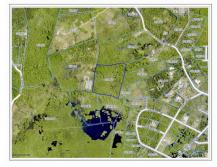

#### **BODDEN TOWN FARMLAND**

Lower valley, Savannah & Bodden Town, Cayman Islands MLS# 415222

#### CI\$750,000

Sandra Simmons-Francis sandra@regalrealty.ky

This 7 acre parcel is located in the Lookout Gardens area of Bodden Town. Good elevation and good farm land. ROW would have to be negotiated. At only \$2 per square foot, there is significant room for improved equity.