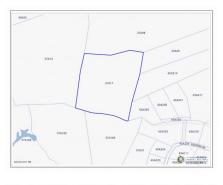

#### **BODDEN TOWN FARMLAND**

Lower valley, Savannah & Bodden Town, Cayman Islands MLS# 415222

# Key Details

| Width | Depth | Block & Parcel | Old Price |
|-------|-------|----------------|-----------|
| 556   | 532   | 37A,17         | 0.00      |

Acreage **7.0000** 

## **Additional Fields**

| Block | Parcel | Views  | Zoning      |
|-------|--------|--------|-------------|
| 37A   | 17     | Inland | Low Density |
|       |        |        | residential |