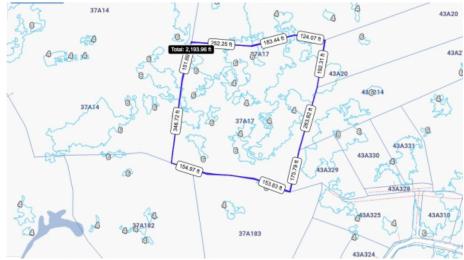

# Key Details

| Width | Depth | Block & Parcel | Old Price |
|-------|-------|----------------|-----------|
| 556   | 532   | 37A,17         | 0.00      |

Acreage **7.0000** 

## **Additional Fields**

| Block | Parcel | Views  | Zoning      |
|-------|--------|--------|-------------|
| 37A   | 17     | Inland | Low Density |
|       |        |        | residential |