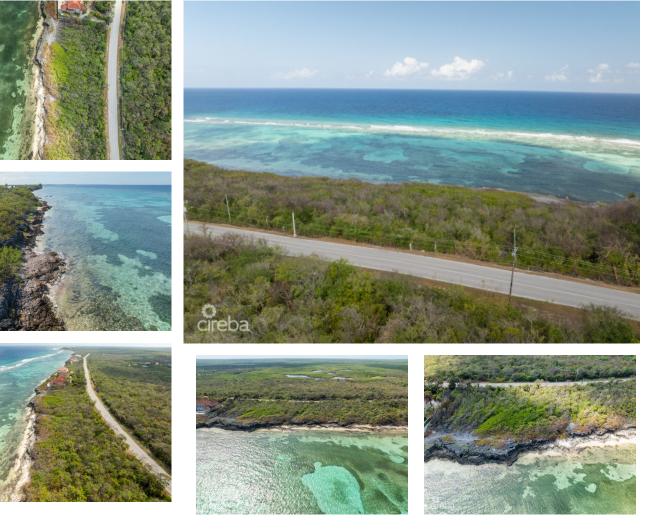

## NORTH EAST COAST OCEAN FRONT LAND

N.E. Coast, East End & Colliers, Cayman Islands MLS# 417040

## US\$899,999

Lucy Wood lucy@regalrealty.ky

Oceanfront splendour - Design your idyllic coastal residence.?? This oceanfront elevated lot, nearly half an acre in size, offers a unique opportunity to build a residence that seamlessly blends with the natural beauty of the north coast of the Cayman Islands. Envision a home where every room offers a view of the Caribbean Sea, tailored to your preference for sophistication and comfort, overlooking some of the premier diving locations in the area. The Cayman Islands, a destination renowned for its high standard of living, provides the perfect backdrop for a life of luxury, relaxation, and adventure.

## **Essential Information**

| Type<br>Land (For Sale)  | Status<br><b>Current</b> | MLS<br><b>417040</b>             | Listing Type<br>Low density<br>residential |
|--------------------------|--------------------------|----------------------------------|--------------------------------------------|
| Key Details              |                          |                                  |                                            |
| Width<br><b>111</b>      | Depth<br><b>211</b>      | Block & Parcel<br><b>61A,136</b> | Old Price<br><b>0.00</b>                   |
| Acreage<br><b>0.4700</b> |                          |                                  |                                            |
| Additional Fields        |                          |                                  |                                            |
| Block<br>61A             | Parcel<br><b>136</b>     | Views<br>Water Front             | Zoning<br>Low Density<br>residential       |