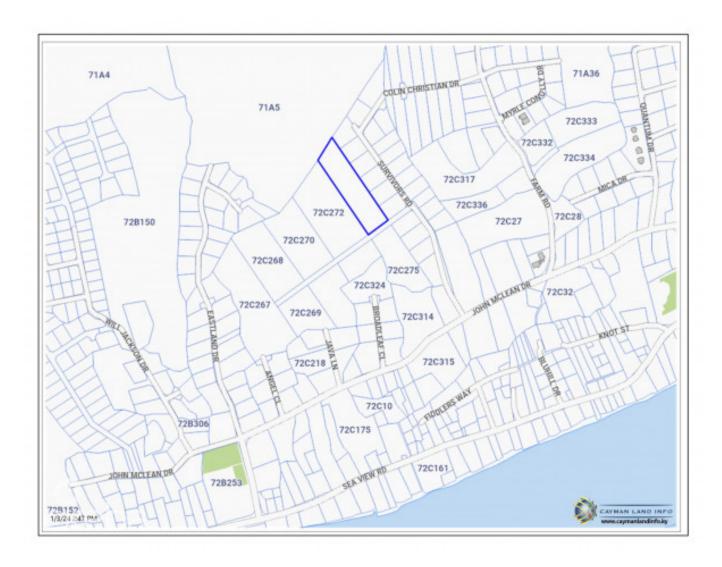

#### CI\$320,000

**Sandra Simmons-Francis** sandra@regalrealty.ky

Residential developable land north of John McLean Drive generally 5ft above sea level. Suitable for subdivision into seven house lots or 36 apartments

# **Key Details**

 Width
 Depth
 Block & Parcel
 Old Price

 140
 540
 72C,274
 0.00

Acreage **1.8100** 

## **Additional Fields**

Block Parcel Views Zoning

72C 274 Garden View Medium Density

Residential

Road Frontage Soil **140 Rock**