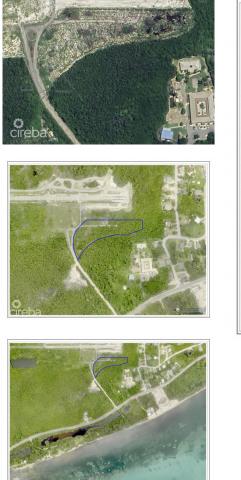

## **Essential Information**

| Type<br>Land (For Sale)  | Status<br><b>Pen/Con</b> | MLS<br><b>417172</b>          | Listing Type<br>Low density<br>residential |
|--------------------------|--------------------------|-------------------------------|--------------------------------------------|
| Key Details              |                          |                               |                                            |
| Width<br><b>66</b>       | Depth<br><b>155</b>      | Block & Parcel<br>56B,103LOT2 | Old Price<br><b>0.00</b>                   |
| Acreage<br><b>0.3000</b> |                          |                               |                                            |

## Additional Fields

Block 56B Parcel 103LOT2 Views Garden View Zoning Low Density residential

Soil **Other** 