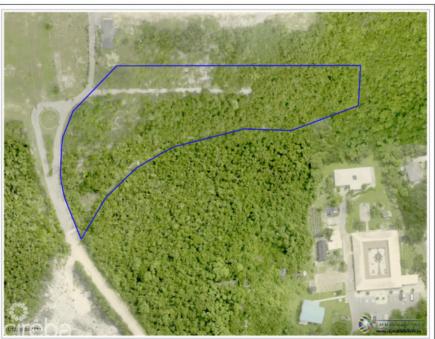

## **Essential Information**

| Type<br>Land (For Sale)  | Status<br><b>Pen/Con</b> | MLS<br><b>417172</b>          | Listing Type<br>Low density<br>residential |
|--------------------------|--------------------------|-------------------------------|--------------------------------------------|
| Key Details              |                          |                               |                                            |
| Width<br><b>66</b>       | Depth<br><b>155</b>      | Block & Parcel<br>56B,103LOT2 | Old Price<br><b>0.00</b>                   |
| Acreage<br><b>0.3000</b> |                          |                               |                                            |

## Additional Fields

Block 56B Parcel 103LOT2 Views Garden View Zoning Low Density residential

Soil **Other** 