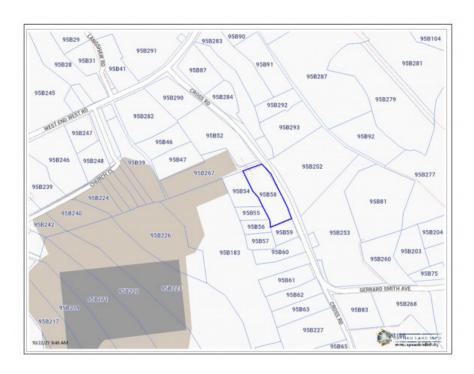

### **Key Details**

 Width
 Depth
 Block & Parcel
 Old Price

 105
 265
 95B,58
 0.00

Acreage **0.7000** 

## **Additional Fields**

Block Parcel Views Sea Frontage **95B 58 Inland 1** 

Road Frontage

265