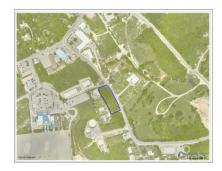

# CAYMAN BRAC INLAND 0.7 OF AN ACRE CROSS ROAD NEAR TIBBETTS SQUARE

Cayman Brac West, Cayman Brac, Cayman Islands MLS# 413689

#### US\$295,000

**Lucy Wood** lucy@regalrealty.ky

Amazing centrally located 0.7 of an acre of land. Walking distance from the nearby airport and Tibbetts square complex on "Cross Road north side of Cayman Brac". Land like this just simply doesn't come on the market very often . Perfect for Commercial use . Call now