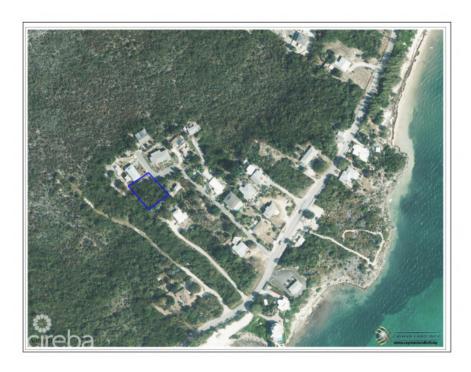

#### LARGE HOUSE LOT IN EE

East End, East End & Colliers, Cayman Islands MLS# 417229

### CI\$135,000

**Michael Day** michael@regalrealty.ky

Nestled in the peaceful community of East End, this expansive house lot offers a unique opportunity to create your dream home in a tranquil and idyllic setting. Encompassing ample space, the property provides a canvas for designing a large and luxurious home surrounded by nature's beauty. Additionally, the location offers convenient access to local restaurants, schools, Health City hospital, and other recreational facilities, making it an ideal setting for families or those seeking a peaceful retreat without sacrificing accessibility.