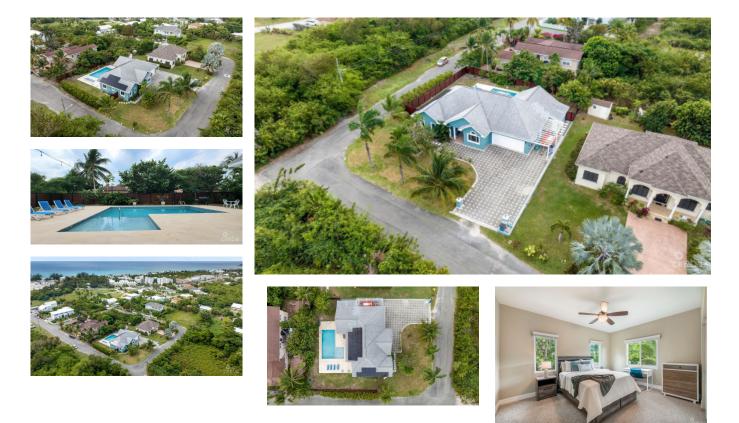

## HIGHLANDS AREA HOME OASIS WITH SOLAR IN CORE PROGRAMME & HURRICANE WINDOWS

Seven Mile Beach, Seven Mile Beach, Cayman Islands MLS# 417238

CI\$1,350,000

Lucy Wood lucy@regalrealty.ky

Private family home situated on a corner lot in the back of Upper Land beside Highlands. Conveniences are just a stone throw away like Republix Plaza where you will find a supermarket, restaurant, wine bar, wine shop, ice cream, spa and more. Walk five minutes and you will find yourself on Cemetery Beach where there is great snorkeling or relax on the beautiful guiet beach with trees for natural shade on the world famous Seven Mile Beach. Camana Bay is only a 10min drive where you will find several restaurants, shopping, cinema, supermarket, wine shop and other businesses. As you enter the home, you will find a family room on the right with vaulted ceiling and access to the kitchen and dining area. To the left is the livingroom that opens onto the spacious private deck with large pool and back garden. Embrace the tranquility of the lushious oasis, your very own retreat after a long day. Fruit trees include coconut, lemon, cayman lime, banana, avocado, ackee, cherry, overhanging seagrape and lemongrass. There are also banana orchids and poinsettia. Master bedroom with walk in closet and en suite bathroom with double vanity and walk in shower. Two other bedrooms are past the livingroom with a full bathroom in between. There is also an office just off the livingroom that doubles as a guest room. Double car garage with separate laundry area and car port just outside and a spacious storage room. Solar panels are in the CORE Programme and hurricane windows equals low CUC bills. \*\*\*As an investment, the house can be a great vacation rental. Double car garage and attic, each can be converted to a studio apartment\*\*\* This home offers the ideal blend of suburban living and urban accessibility. Your dream home awaits!