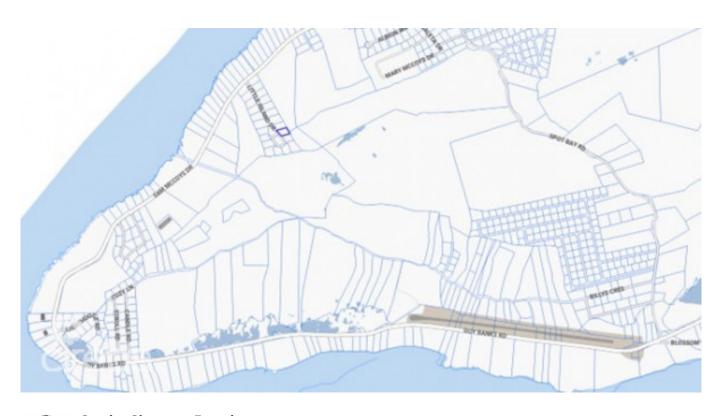

### **LITTLE CAYMAN LAND - 19FT ELEVATION**

Little Cayman West, Little Cayman, Cayman Islands MLS# 417240

#### CI\$65,000

**Sandra Simmons-Francis** sandra@regalrealty.ky

Great opportunity to snap up a slice of Little Cayman paradise. This 0.33 acre land parcel is located in Spy Glass Hill at an unbelievable 19ft of elevation. Perfect spot to build your vacation home or permanent residence with well planned land covenants to protect your investment.