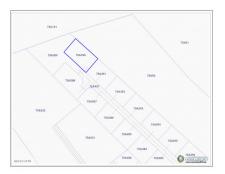

# **Key Details**

 Width
 Depth
 Block & Parcel
 Old Price

 82.22
 138.45
 75A,390LOT22A
 0.00

Acreage **0.2300** 

## **Additional Fields**

Block Parcel Views Zoning

75A 390LOT22A Inland Low Density residential

Soil **Other**