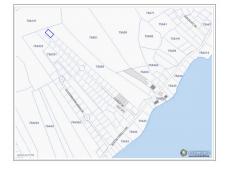

# **Key Details**

 Width
 Depth
 Block & Parcel
 Old Price

 82.22
 138.45
 75A,390LOT22A
 0.00

Acreage **0.2300** 

## **Additional Fields**

Block Parcel Views Zoning

75A 390LOT22A Inland Low Density residential

Soil **Other**