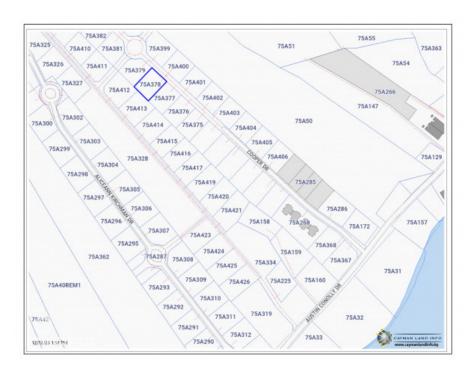

# **Key Details**

 Width
 Depth
 Block & Parcel
 Old Price

 88.39
 116.41
 75A,378LOT12A
 0.00

Acreage **0.2299** 

# **Additional Fields**

Block Parcel Views Zoning
75A 378LOT12A Inland Low Density

residential

Soil **Rock**