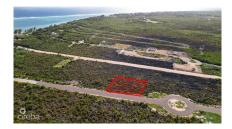

#### CI\$139,000

**Sandra Simmons-Francis** sandra@regalrealty.ky

Indulge in affordable island living with this charming 0.2299-acre lot situated in the tranquil district of East End on Cooper Drive. Surrounded by the natural beauty of the Cayman Islands and just moments away from beautiful beaches, enticing restaurants, and convenient stores, this parcel of land offers an exceptional opportunity to create your own retreat without breaking the bank. Embrace the peaceful ambiance and start building the home you've always dreamed of in this coveted location. Contact us today to take advantage of this opportunity.

# **Key Details**

 Width
 Depth
 Block & Parcel
 Old Price

 88.39
 116.41
 75A,378LOT12A
 0.00

Acreage **0.2299** 