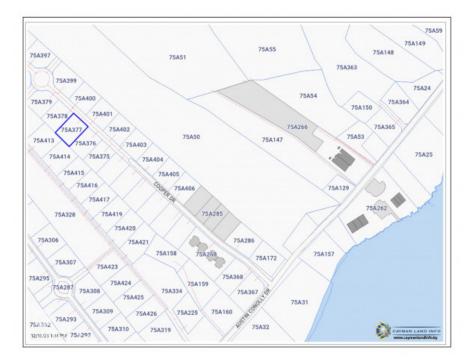

# **Key Details**

| Width | Depth  | Block & Parcel |
|-------|--------|----------------|
| 85.91 | 118.66 | 75A,377LOT11A  |

Copyright © 2024 Regal Realty Cayman.

Old Price 0.00

Acreage **0.2300** 

# **Additional Fields**

Block **75A**  Parcel 377LOT11A Views Garden View Zoning Low Density residential

Soil **Rock** 