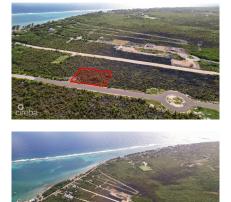

### **OCEAN BREEZE, LOT #11**

East End, East End & Colliers, Cayman Islands MLS# 417245

#### CI\$139,000

Lucy Wood lucy@regalrealty.ky Uncover the perfect blend of affordability and island living with this 0.23-acre lot located in the serene district of East End on Cooper Drive. With its close proximity to breathtaking beaches, delectable restaurants, and essential amenities, this parcel of land provides an affordable opportunity to embrace the tranquility and beauty of the Cayman Islands. Surrounded by nature's splendor, this affordable lot serves as an ideal canvas for realizing your vision of the perfect home.