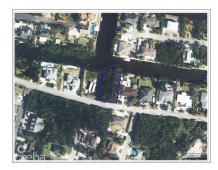

### 0.29 ACRE LOT NORTH SOUND ESTATES- SOUTHWARD DRIVE

Savannah, Savannah & Bodden Town, Cayman Islands MLS# 417247

#### CI\$308,000

**Sandra Simmons-Francis** sandra@regalrealty.ky

Introducing an exclusive opportunity to own a captivating piece of paradise in the community of North Sound Estates. This prime canal-front house lot spans 0.299 acres and is ideally located off Southward Drive. Embrace the luxury of waterfront living with direct access to the serene North Sound, perfect for boating enthusiasts and those seeking a tranquil retreat. Positioned looking down the Canal, this is an ideal lot to build your dream home or secure canal-front land for your future!