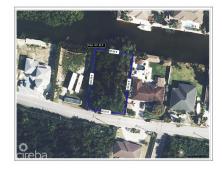

### 0.29 ACRE LOT NORTH SOUND ESTATES- SOUTHWARD DRIVE

Savannah, Savannah & Bodden Town, Cayman Islands MLS# 417247

#### CI\$308,000

**Sandra Simmons-Francis** sandra@regalrealty.ky

Introducing an exclusive opportunity to own a captivating piece of paradise in the community of North Sound Estates. This prime canal-front house lot spans 0.299 acres and is ideally located off Southward Drive. Embrace the luxury of waterfront living with direct access to the serene North Sound, perfect for boating enthusiasts and those seeking a tranquil retreat. Positioned looking down the Canal, this is an ideal lot to build your dream home or secure canal-front land for your future!