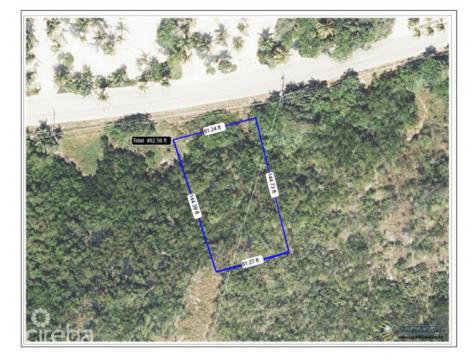

## **Essential Information**

| Type<br><b>Land (For Sale)</b> | Status<br><b>Current</b> | MLS<br><b>417246</b>      | Listing Type<br>Low density<br>residential |
|--------------------------------|--------------------------|---------------------------|--------------------------------------------|
| Key Details                    |                          |                           |                                            |
| Width<br><b>91</b>             | Depth<br><b>144</b>      | Block & Parcel<br>57A,138 | Old Price<br><b>0.00</b>                   |
| Acreage<br>0.2878              |                          |                           |                                            |
| Additional Fields              |                          |                           |                                            |
| Block<br>57A                   | Parcel<br>138            | Views<br>Inland           | Zoning<br>Low Density<br>residential       |

Road Frontage 91.24