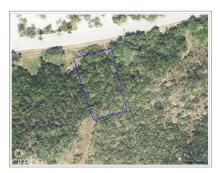

## **Essential Information**

| Type<br><b>Land (For Sale)</b> | Status<br><b>Current</b> | MLS<br><b>417246</b>      | Listing Type<br>Low density<br>residential |
|--------------------------------|--------------------------|---------------------------|--------------------------------------------|
| Key Details                    |                          |                           |                                            |
| Width<br><b>91</b>             | Depth<br><b>144</b>      | Block & Parcel<br>57A,138 | Old Price<br><b>0.00</b>                   |
| Acreage<br>0.2878              |                          |                           |                                            |
| Additional Fields              |                          |                           |                                            |
| Block<br>57A                   | Parcel<br>138            | Views<br>Inland           | Zoning<br>Low Density<br>residential       |

Road Frontage 91.24