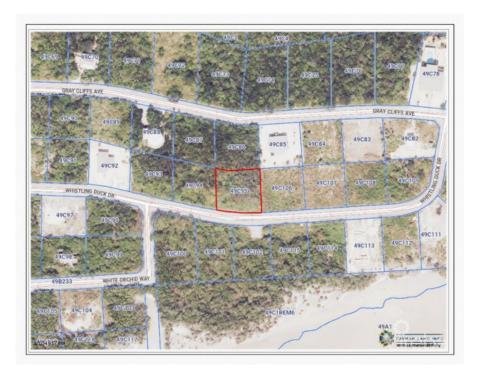

## CI\$125,000

Introducing an exceptional opportunity to build your dream home in the district of North Side, on the stunning island of Grand Cayman. This desirable parcel is situated in a subdivision with elevations ranging between 10 and 16 feet above sea level, ensuring your property remains safe from flooding. Zoned as Medium Density Residential, this lot offers a multitude of possibilities, allowing for the construction of stand-alone, semidetached, and duplex properties. The generous size of the lot, measuring 0.2477 acres, provides ample space to create a truly remarkable living space that suits your unique vision. Located near the renowned Rum Point, you'll have access to the island's pristine beaches, crystal-clear waters, and a variety of recreational activities, including snorkeling, diving, and boating. The district of North Side offers a peaceful and tranquil environment, away from the hustle and bustle of everyday life. Situated approximately 20 miles northeast of George Town, the Cayman Island's capital, you'll have the convenience of easy access to a vibrant financial center and a thriving tourism hub. Explore a plethora of dining options, high-end shopping opportunities, and a lively nightlife scene. With its impressive location and the endless possibilities it presents, this property in North Side is a rare find. Whether you're looking to build your dream home, invest in a rental property, or create a vacation retreat, this parcel offers endless potential. Don't miss out on this unique opportunity to become a part of the idyllic Grand Cayman lifestyle.

### **Key Details**

 Width
 Depth
 Block & Parcel
 Old Price

 108
 100
 49C.95
 0.00

Acreage **0.2477** 

### **Additional Fields**

Block Parcel Views Zoning

49C 95 Inland Medium Density

Residential

Road Frontage Soil

108 Other