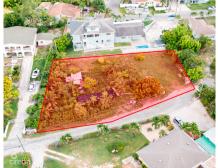

### **WEST BAY 0.4140 AC LOT**

W Bay North West, West Bay & Governor's Harbour, Cayman Islands MLS# 417304

# **Michael Day** michael@regalrealty.ky

Discover an exceptional real estate opportunity with this 0.41acre lot located in the heart of West Bay, on Gorse Lane. This prime parcel of land presents a versatile foundation for investors and families alike, ideal for constructing a multifamily apartment complex or crafting your dream family home. Located within a residential community where space is a premium, this property stands as a rare find. Its location offers seamless access to West Bay's full spectrum of amenities, ensuring everything you need is within easy reach. Moreover, its proximity to George Town and the airport makes it perfect for those seeking a quick and convenient commute to major points on the island. This combination of accessibility, community, and limited availability marks the lot as a golden opportunity for a savvy investor or family looking to establish roots in vibrant West Bay. For more details on this property and to explore the potential it holds for your future, get in touch today. Aerial source: www.caymanlandinfo.ky