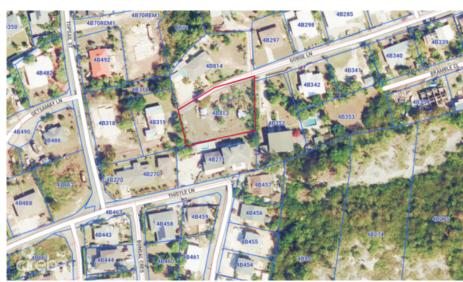

# **Key Details**

| Width | Depth | Block & Parcel | Old Price |
|-------|-------|----------------|-----------|
| 189   | 122   | 4B,813         | 0.00      |

Acreage **0.4140** 

#### **Additional Fields**

| Block | Parcel | Views       | Zoning                  |
|-------|--------|-------------|-------------------------|
| 4B    | 813    | Garden View | Low Density residential |
|       |        |             |                         |

Road Frontage Soil **189 Other**