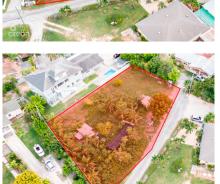

### **WEST BAY 0.4140 AC LOT**

W Bay North West, West Bay & Governor's Harbour, Cayman Islands MLS# 417304

# **Michael Day** michael@regalrealty.ky

Discover an exceptional real estate opportunity with this 0.41acre lot located in the heart of West Bay, on Gorse Lane. This prime parcel of land presents a versatile foundation for investors and families alike, ideal for constructing a multifamily apartment complex or crafting your dream family home. Located within a residential community where space is a premium, this property stands as a rare find. Its location offers seamless access to West Bay's full spectrum of amenities, ensuring everything you need is within easy reach. Moreover, its proximity to George Town and the airport makes it perfect for those seeking a quick and convenient commute to major points on the island. This combination of accessibility, community, and limited availability marks the lot as a golden opportunity for a savvy investor or family looking to establish roots in vibrant West Bay. For more details on this property and to explore the potential it holds for your future, get in touch today. Aerial source: www.caymanlandinfo.ky