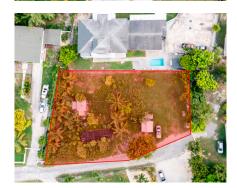

### **WEST BAY 0.4140 AC LOT**

W Bay North West, West Bay & Governor's Harbour, Cayman Islands MLS# 417304

# **Michael Day** michael@regalrealty.ky

Discover an exceptional real estate opportunity with this 0.41acre lot located in the heart of West Bay, on Gorse Lane. This prime parcel of land presents a versatile foundation for investors and families alike, ideal for constructing a multifamily apartment complex or crafting your dream family home. Located within a residential community where space is a premium, this property stands as a rare find. Its location offers seamless access to West Bay's full spectrum of amenities, ensuring everything you need is within easy reach. Moreover, its proximity to George Town and the airport makes it perfect for those seeking a quick and convenient commute to major points on the island. This combination of accessibility, community, and limited availability marks the lot as a golden opportunity for a savvy investor or family looking to establish roots in vibrant West Bay. For more details on this property and to explore the potential it holds for your future, get in touch today. Aerial source: www.caymanlandinfo.ky