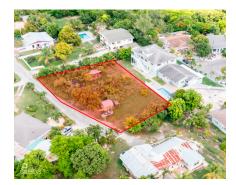

### **WEST BAY 0.4140 AC LOT**

W Bay North West, West Bay & Governor's Harbour, Cayman Islands MLS# 417304

# **Michael Day** michael@regalrealty.ky

Discover an exceptional real estate opportunity with this 0.41acre lot located in the heart of West Bay, on Gorse Lane. This prime parcel of land presents a versatile foundation for investors and families alike, ideal for constructing a multifamily apartment complex or crafting your dream family home. Located within a residential community where space is a premium, this property stands as a rare find. Its location offers seamless access to West Bay's full spectrum of amenities, ensuring everything you need is within easy reach. Moreover, its proximity to George Town and the airport makes it perfect for those seeking a quick and convenient commute to major points on the island. This combination of accessibility, community, and limited availability marks the lot as a golden opportunity for a savvy investor or family looking to establish roots in vibrant West Bay. For more details on this property and to explore the potential it holds for your future, get in touch today. Aerial source: www.caymanlandinfo.ky