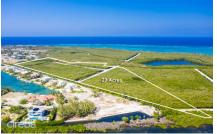

### **WEST BAY 27 ACRES, DEVELOPMENT PARCEL**

West Bay North East, West Bay & Governor's Harbour, Cayman Islands MLS# 417327

#### CI\$15,995,000

**Osbert Francis** bert@regalrealty.ky

Situated in West Bay with direct access to the North Sound, this 27 acre prime development site offers an exceptional opportunity. Located adjacent to The Shores, a well established residential community in West Bay, this parcel is zoned low density residential with North Sound water frontage.

# **Key Details**

 Width
 Depth
 Block & Parcel
 Old Price

 585.20
 2460.60
 9A,682
 0.00

Acreage **27.0000** 

## **Additional Fields**

Block Parcel Views Zoning

9A 682 Water Front Low Density residential

Sea Frontage **9742**