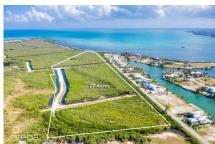

### **WEST BAY 27 ACRES, DEVELOPMENT PARCEL**

West Bay North East, West Bay & Governor's Harbour, Cayman Islands MLS# 417327

#### CI\$15,995,000

**Osbert Francis** bert@regalrealty.ky

Situated in West Bay with direct access to the North Sound, this 27 acre prime development site offers an exceptional opportunity. Located adjacent to The Shores, a well established residential community in West Bay, this parcel is zoned low density residential with North Sound water frontage.

# **Key Details**

 Width
 Depth
 Block & Parcel
 Old Price

 585.20
 2460.60
 9A,682
 0.00

Acreage **27.0000** 

## **Additional Fields**

Block Parcel Views Zoning

9A 682 Water Front Low Density residential

Sea Frontage **9742**