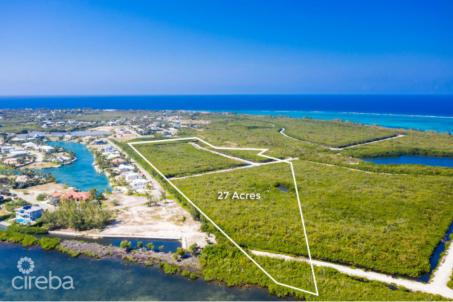

### **WEST BAY 27 ACRES, DEVELOPMENT PARCEL**

West Bay North East, West Bay & Governor's Harbour, Cayman Islands MLS# 417327

#### CI\$15,995,000

**Osbert Francis** bert@regalrealty.ky

Situated in West Bay with direct access to the North Sound, this 27 acre prime development site offers an exceptional opportunity. Located adjacent to The Shores, a well established residential community in West Bay, this parcel is zoned low density residential with North Sound water frontage.

# **Key Details**

 Width
 Depth
 Block & Parcel
 Old Price

 585.20
 2460.60
 9A,682
 0.00

Acreage **27.0000** 

## **Additional Fields**

Block Parcel Views Zoning

9A 682 Water Front Low Density residential

Sea Frontage **9742**