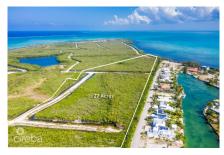

### **WEST BAY 27 ACRES, DEVELOPMENT PARCEL**

West Bay North East, West Bay & Governor's Harbour, Cayman Islands MLS# 417327

#### CI\$15,995,000

**Osbert Francis** bert@regalrealty.ky

Situated in West Bay with direct access to the North Sound, this 27 acre prime development site offers an exceptional opportunity. Located adjacent to The Shores, a well established residential community in West Bay, this parcel is zoned low density residential with North Sound water frontage.

# **Key Details**

 Width
 Depth
 Block & Parcel
 Old Price

 585.20
 2460.60
 9A,682
 0.00

Acreage **27.0000** 

## **Additional Fields**

Block Parcel Views Zoning

9A 682 Water Front Low Density residential

Sea Frontage **9742**