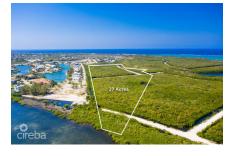

### **WEST BAY 27 ACRES, DEVELOPMENT PARCEL**

West Bay North East, West Bay & Governor's Harbour, Cayman Islands MLS# 417327

#### CI\$15,995,000

**Osbert Francis** bert@regalrealty.ky

Situated in West Bay with direct access to the North Sound, this 27 acre prime development site offers an exceptional opportunity. Located adjacent to The Shores, a well established residential community in West Bay, this parcel is zoned low density residential with North Sound water frontage.

# **Key Details**

 Width
 Depth
 Block & Parcel
 Old Price

 585.20
 2460.60
 9A,682
 0.00

Acreage **27.0000** 

## **Additional Fields**

Block Parcel Views Zoning

9A 682 Water Front Low Density residential

Sea Frontage **9742**