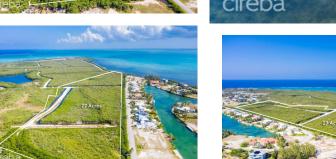

### **WEST BAY 27 ACRES, DEVELOPMENT PARCEL**

West Bay North East, West Bay & Governor's Harbour, Cayman Islands MLS# 417327

#### CI\$15,995,000

**Osbert Francis** bert@regalrealty.ky

Situated in West Bay with direct access to the North Sound, this 27 acre prime development site offers an exceptional opportunity. Located adjacent to The Shores, a well established residential community in West Bay, this parcel is zoned low density residential with North Sound water frontage.

# **Key Details**

 Width
 Depth
 Block & Parcel
 Old Price

 585.20
 2460.60
 9A,682
 0.00

Acreage **27.0000** 

## **Additional Fields**

Block Parcel Views Zoning

9A 682 Water Front Low Density residential

Sea Frontage **9742**