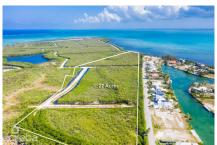

### **WEST BAY 27 ACRES, DEVELOPMENT PARCEL**

West Bay North East, West Bay & Governor's Harbour, Cayman Islands MLS# 417327

#### CI\$15,995,000

**Osbert Francis** bert@regalrealty.ky

Situated in West Bay with direct access to the North Sound, this 27 acre prime development site offers an exceptional opportunity. Located adjacent to The Shores, a well established residential community in West Bay, this parcel is zoned low density residential with North Sound water frontage.

# **Key Details**

 Width
 Depth
 Block & Parcel
 Old Price

 585.20
 2460.60
 9A,682
 0.00

Acreage **27.0000** 

## **Additional Fields**

Block Parcel Views Zoning

9A 682 Water Front Low Density residential

Sea Frontage **9742**